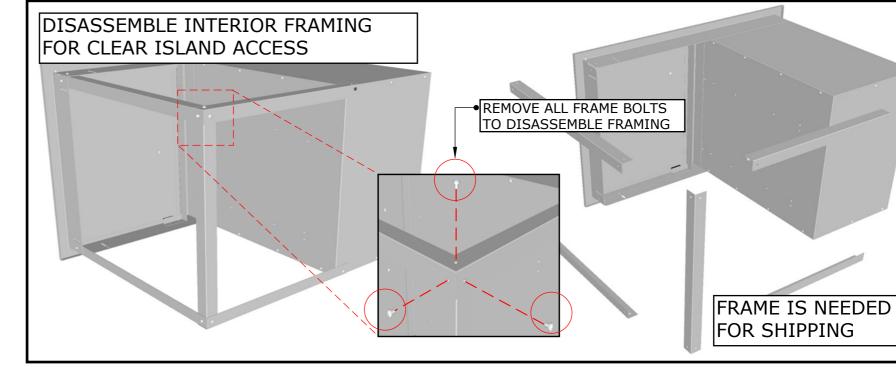

### **DESCRIPTION**

Classic Series Flush Style Double Drawer & Door Combo w/Removable Support Frame