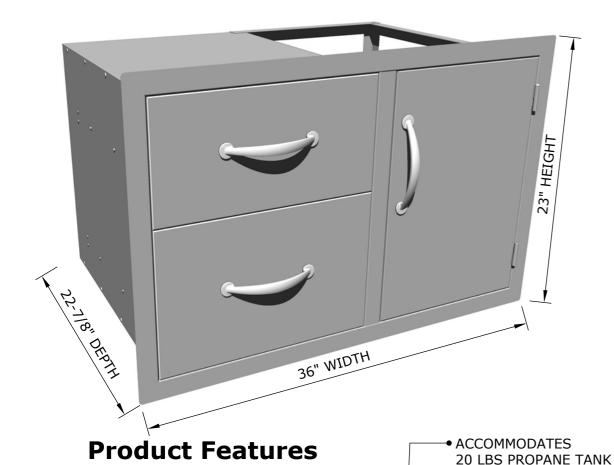

### **PRODUCT**

36" W x 23" H Double Drawer & Door Combo

Item No. C-DDC36

180 DEGREE

OPENING

# **PRODUCT DIMENSIONS**

Product Size: 36" WIDTH x 23" HEIGHT x 22-7/8" DEPTH

Cut-Out Size: 33-1/2" WIDTH x 20-5/8" HEIGHT x 22-3/4" DEPTH