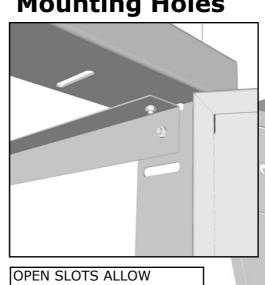

## **WARRANTY**

• EXTERIOR FINISH -----3 YEARS STRUCTURE -----3 YEARS • HANDLE-----1 YEAR

ISLAND WALL CUT-OUT SIZE:

**Mounting Holes** 

FOR EASY INSTALLATION

HAVE COMPONENT ON SITE BEFORE MAKING ISLAND CUTS, CONFIRM ALL DIMENSIONS BEFORE CUTTING INTO ISLAND WALL