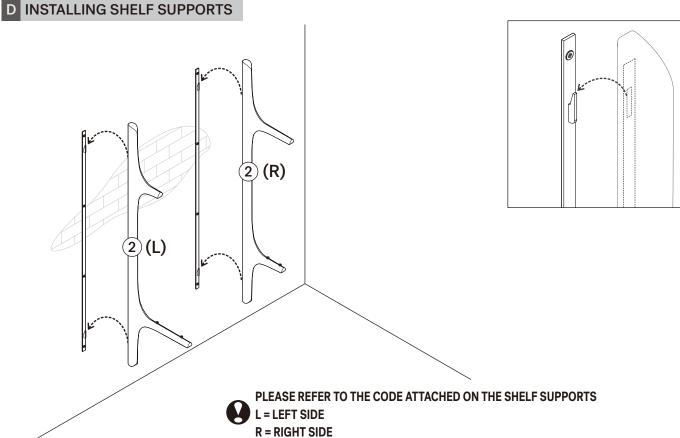

## HARDWARE REQUIRED **TOOLS REQUIRED** HARDWARE ENCLOSED (Not included in this package) (Not included in this package) 8 PIN SHELF WALL SCREW WALL PLUG 20X10/6 JIG M4x50 S4 SCREW DRIVER DRILL (3pcs) (1pc) (8pcs) (8pcs) E BERE AS WALL MATERIALS VARY, SCREWS FOR FIXING TO WALL PENCIL LEVEL ARE NOT INCLUDED. FOR ADVICE ON SUITABLE SCREW SYSTEMS, CONTACT YOUR LOCAL SPECIALISED DEALER. 1 (2) (R) 1 **IN YOUR PACKAGE :** (3) (2) (L) ASSEMBLY INSTRUCTIONS UPPER SHELF HARDWARE (AS LISTED ABOVE) PARTS TO BE INSTALLED 1. METAL HANGING BRACKETS (2 pcs) 2. SHELF SUPPORTS (2 pcs) 3. SHELVES (2 pcs) (3) NOTICE LOWER SHELF / DESK V 20kg MAXIMUM LOAD X2EACH SHELF **SYMBOLS**