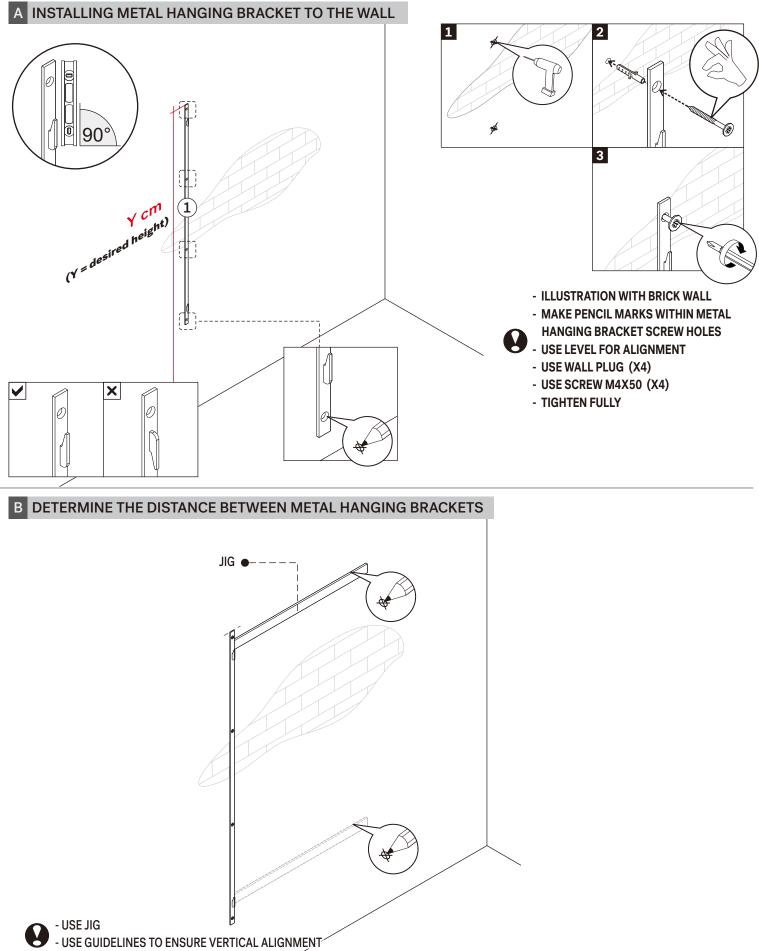

90° 0

**PI WALL DESK** ASSEMBLY INSTRUCTIONS FOR WALL DESK INSTALLATION

YCN

6 Ĺ

Ethnicraft

**PI WALL DESK** ASSEMBLY INSTRUCTIONS FOR WALL DESK INSTALLATION