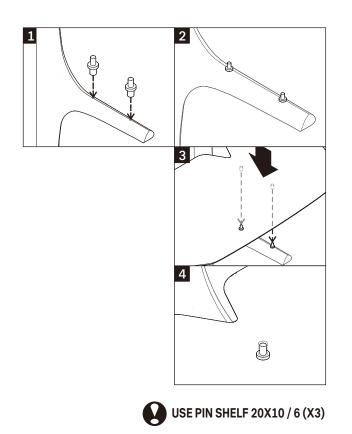

## HARDWARE REQUIRED **TOOLS REQUIRED** HARDWARE ENCLOSED (Not included in this package) (Not included in this package) 8 PIN SHELF WALL SCREW WALL PLUG 20X10/6 JIG M4x50 S4 SCREW DRIVER DRILL (3pcs) (1pc) (8pcs) (8pcs) E BERE AS WALL MATERIALS VARY, SCREWS FOR FIXING TO WALL PENCIL LEVEL ARE NOT INCLUDED. FOR ADVICE ON SUITABLE SCREW SYSTEMS, CONTACT YOUR LOCAL SPECIALISED DEALER. 1 (2) (R) 1 **IN YOUR PACKAGE :** (3) (2) (L) ASSEMBLY INSTRUCTIONS UPPER SHELF HARDWARE (AS LISTED ABOVE) PARTS TO BE INSTALLED 1. METAL HANGING BRACKETS (2 pcs) 2. SHELF SUPPORTS (2 pcs) 3. SHELVES (2 pcs) (3) NOTICE LOWER SHELF / DESK V 20kg MAXIMUM LOAD X2EACH SHELF **SYMBOLS**