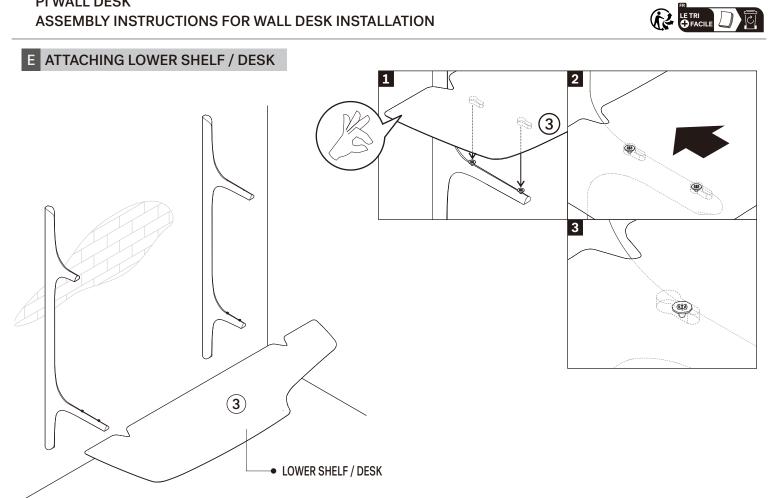

## HARDWARE REQUIRED **TOOLS REQUIRED** HARDWARE ENCLOSED (Not included in this package) (Not included in this package) 8 PIN SHELF WALL SCREW WALL PLUG 20X10/6 JIG M4x50 S4 SCREW DRIVER DRILL (3pcs) (1pc) (8pcs) (8pcs) E BERE AS WALL MATERIALS VARY, SCREWS FOR FIXING TO WALL PENCIL LEVEL ARE NOT INCLUDED. FOR ADVICE ON SUITABLE SCREW SYSTEMS, CONTACT YOUR LOCAL SPECIALISED DEALER. 1 (2) (R) 1 **IN YOUR PACKAGE :** (3) (2) (L) ASSEMBLY INSTRUCTIONS UPPER SHELF HARDWARE (AS LISTED ABOVE) PARTS TO BE INSTALLED 1. METAL HANGING BRACKETS (2 pcs) 2. SHELF SUPPORTS (2 pcs) 3. SHELVES (2 pcs) (3) NOTICE LOWER SHELF / DESK V 20kg MAXIMUM LOAD X2EACH SHELF **SYMBOLS**