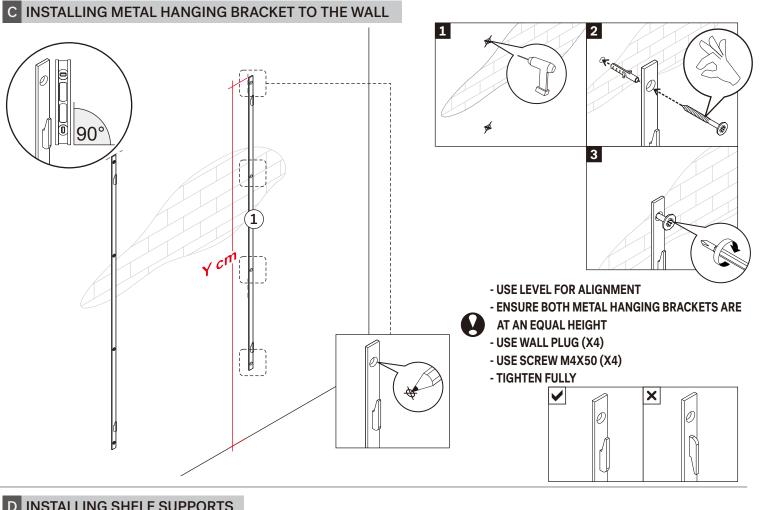

90° 0

**PI WALL DESK** ASSEMBLY INSTRUCTIONS FOR WALL DESK INSTALLATION

YCN

6 Ĺ

Ethnicraft

**PI WALL DESK** ASSEMBLY INSTRUCTIONS FOR WALL DESK INSTALLATION