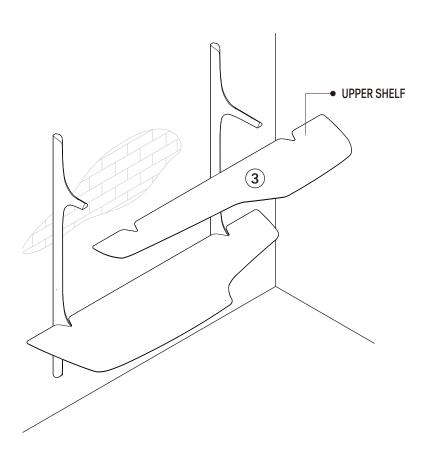

MATERIALS VARY, SCREWS FOR FIXING TO WALL PENCIL LEVEL ARE NOT INCLUDED. FOR ADVICE ON SUITABLE SCREW SYSTEMS, CONTACT YOUR LOCAL SPECIALISED DEALER. 1 (2) (R) 1 **IN YOUR PACKAGE :** (3) (2) (L) ASSEMBLY INSTRUCTIONS UPPER SHELF HARDWARE (AS LISTED ABOVE) PARTS TO BE INSTALLED 1. METAL HANGING BRACKETS (2 pcs) 2. SHELF SUPPORTS (2 pcs) 3. SHELVES (2 pcs) (3) NOTICE LOWER SHELF / DESK V 20kg MAXIMUM LOAD X2EACH SHELF **SYMBOLS**



DIRECTION



USE HAND

USE DRILL

USE SCREWDRIVER TO TIGHTEN



USE PENCIL

Ethnicraft

PI WALL DESK ASSEMBLY INSTRUCTIONS FOR WALL DESK INSTALLATION





Ethnicraft

90° 0

**PI WALL DESK** ASSEMBLY INSTRUCTIONS FOR WALL DESK INSTALLATION

YCN

6 Ĺ





Ethnicraft

**PI WALL DESK** ASSEMBLY INSTRUCTIONS FOR WALL DESK INSTALLATION



## F ATTACHING UPPER SHELF