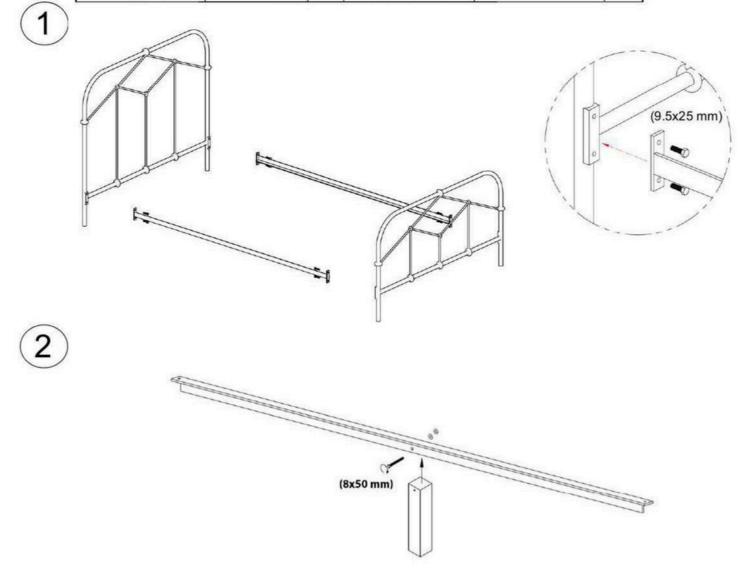

## Assembly Instruction Product Description: IRON TWIN BED

Hardware and Component List:

| Hardware/Component List |            | Qty. | y. Hardware/Component List |                | Qty |
|-------------------------|------------|------|----------------------------|----------------|-----|
|                         | Headboard  | 1    |                            | Footboard      | 1   |
|                         | Side Rail  | 2    |                            | Center Support | 1   |
|                         | Center Leg | 1    | <b>*</b>                   | Slats          | 1   |
| (9.5x25 mm)             | Bolt       | 8    | (5 x 16mm)                 | Washer         | 2   |
| (8x20 mm)               | Bolt       | 2    | (10 mm)                    | Nut            | 1   |
| (8x50 mm)               | Bolt       | 1    | (14 x 15mm                 | Wrench         | 1   |
| (8x30 mm)               | Allen Bolt | 4    | (5 mm)                     | Allen Key      | 1   |