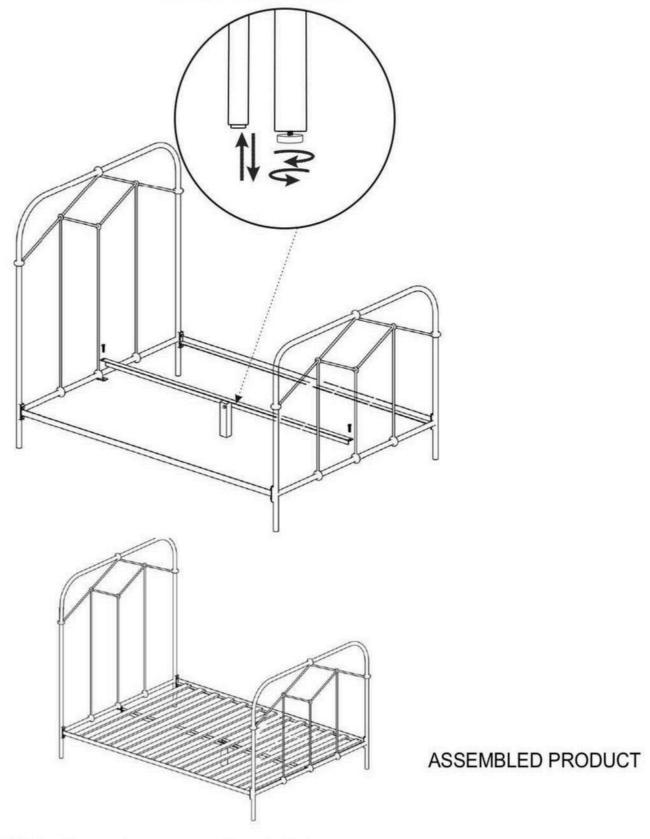

## Assembly Instruction Product Description: IRON TWIN BED

Hardware and Component List:

| Hardware/Component List |            | Qty. | y. Hardware/Component List |                | Qty |
|-------------------------|------------|------|----------------------------|----------------|-----|
|                         | Headboard  | 1    |                            | Footboard      | 1   |
|                         | Side Rail  | 2    |                            | Center Support | 1   |
|                         | Center Leg | 1    | <b>*</b>                   | Slats          | 1   |
| (9.5x25 mm)             | Bolt       | 8    | (5 x 16mm)                 | Washer         | 2   |
| (8x20 mm)               | Bolt       | 2    | (10 mm)                    | Nut            | 1   |
| (8x50 mm)               | Bolt       | 1    | (14 x 15mm                 | Wrench         | 1   |
| (8x30 mm)               | Allen Bolt | 4    | (5 mm)                     | Allen Key      | 1   |

## Assembly Instruction Product Description: IRON TWIN BED

Level Adjustment - Incase any Unalinedment, use levelars to adjust the balance of the item.

CAUTION: Please do not over tighten bolts / screw.