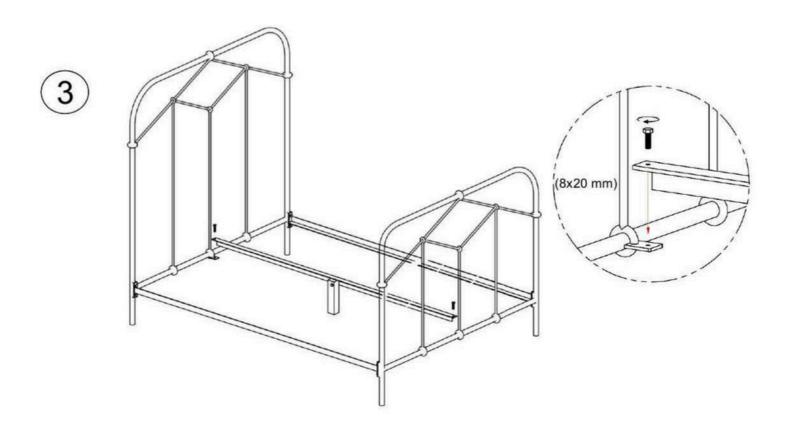

## Assembly Instruction Product Description: IRON TWIN BED

Hardware and Component List:

| Hardware/Component List |            | Qty. | y. Hardware/Component List |                | Qty |
|-------------------------|------------|------|----------------------------|----------------|-----|
|                         | Headboard  | 1    |                            | Footboard      | 1   |
|                         | Side Rail  | 2    |                            | Center Support | 1   |
|                         | Center Leg | 1    | <b>*</b>                   | Slats          | 1   |
| (9.5x25 mm)             | Bolt       | 8    | (5 x 16mm)                 | Washer         | 2   |
| (8x20 mm)               | Bolt       | 2    | (10 mm)                    | Nut            | 1   |
| (8x50 mm)               | Bolt       | 1    | (14 x 15mm                 | Wrench         | 1   |
| (8x30 mm)               | Allen Bolt | 4    | (5 mm)                     | Allen Key      | 1   |