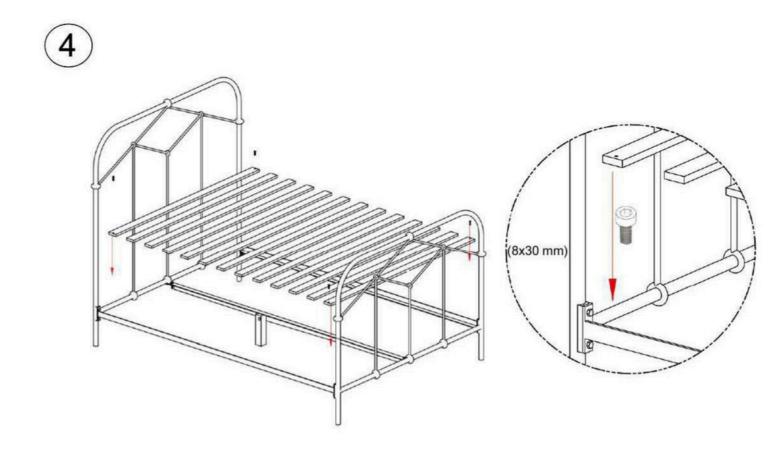

## Assembly Instruction Product Description: IRON TWIN BED

Hardware and Component List:

| Hardware/Component List |            | Qty. | y. Hardware/Component List |                | Qty |
|-------------------------|------------|------|----------------------------|----------------|-----|
|                         | Headboard  | 1    |                            | Footboard      | 1   |
|                         | Side Rail  | 2    |                            | Center Support | 1   |
|                         | Center Leg | 1    | <b>*</b>                   | Slats          | 1   |
| (9.5x25 mm)             | Bolt       | 8    | (5 x 16mm)                 | Washer         | 2   |
| (8x20 mm)               | Bolt       | 2    | (10 mm)                    | Nut            | 1   |
| (8x50 mm)               | Bolt       | 1    | (14 x 15mm                 | Wrench         | 1   |
| (8x30 mm)               | Allen Bolt | 4    | (5 mm)                     | Allen Key      | 1   |