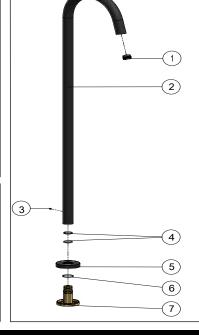

#### **EXPLODED VIEW**

| No. | Part Name  | Qty |
|-----|------------|-----|
| 1   | Aerator    | 1   |
| 2   | Spout      | 1   |
| 3   | Screw      | 1   |
| 4   | O-ring     | 2   |
| 5   | Back Plate | 1   |
| 6   | O-ring     | 1   |
| 7   | Base Plate | 1   |