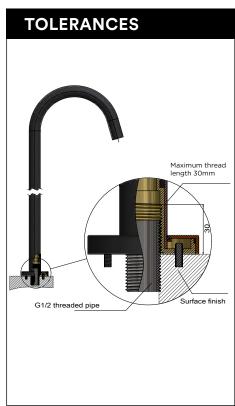

## **MB06** FREE STANDING BATH SPOUT

# melr.

#### **FEATURES**

- · Refer to the Meir website for warranty terms & conditions, and available finishes.
- Flow rate 22 L p/m at 3 bar pressure.
- European components and cartridge
- Solid brass construction
- Box Weight 1.9 Kg

#### **CARE**

- · Do not install tapware using any form of acetone silicones.
- Do not apply physical items (such as tools) directly to product.
- · Never use house-hold or commercial detergents, citrus based cleaners, or abrasive cleaners.
- · Clean using a mild washing soap solution rinsed, and dry with a soft cloth.
- Check for any product defects before installation.
- · Refer to the installation manual for correct installation.

### **SPECIFICATIONS**





#### **FLOW RATE GRAPH**



#### **CREDENTIALS**

Watermark AS/NZS3718WMKA25013

#### **EXPLODED VIEW**



| No. | Part Name  | Qty |
|-----|------------|-----|
| 1   | Aerator    | 1   |
| 2   | Spout      | 1   |
| 3   | Screw      | 1   |
| 4   | O-ring     | 2   |
| 5   | Back Plate | 1   |
| 6   | O-ring     | 1   |
| 7   | Base Plate | 1   |