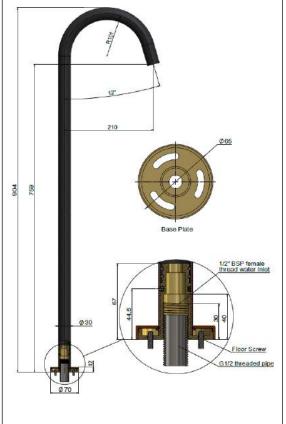

## **MB06** FREE STANDING BATH SPOUT

# melr.

#### **FEATURES**

- · Refer to the Meir website for warranty terms & conditions, and available finishes.
- Flow rate 22 L p/m at 3 bar pressure.
- European components and cartridge
- Solid brass construction
- Box Weight 1.9 Kg

#### **CARE**

- · Do not install tapware using any form of acetone silicones.
- Do not apply physical items (such as tools) directly to product.
- · Never use house-hold or commercial detergents, citrus based cleaners, or abrasive cleaners.
- · Clean using a mild washing soap solution rinsed, and dry with a soft cloth.
- Check for any product defects before installation.
- · Refer to the installation manual for correct installation.

### **SPECIFICATIONS**





#### **FLOW RATE GRAPH**



#### **CREDENTIALS**

Watermark AS/NZS3718WMKA25013

#### **EXPLODED VIEW**



| No. | Part Name  | Qty |
|-----|------------|-----|
| 1   | Aerator    | 1   |
| 2   | Spout      | 1   |
| 3   | Screw      | 1   |
| 4   | O-ring     | 2   |
| 5   | Back Plate | 1   |
| 6   | O-ring     | 1   |
| 7   | Base Plate | 1   |