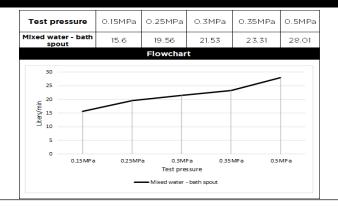

#### **FLOW RATE GRAPH**

#### **FEATURES**

- · Refer to the Meir website for warranty terms & conditions, and available finishes.
- Flow rate 22 L p/m at 3 bar pressure.
- European components and cartridge
- Solid brass construction
- Box Weight 1.9 Kg