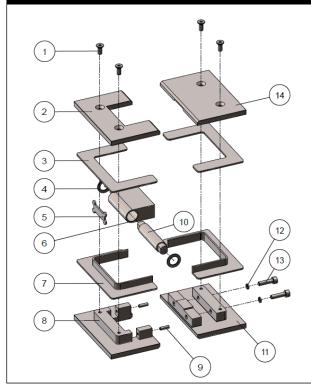

## EXPLODED VIEW

|     | Dert News         |     |
|-----|-------------------|-----|
| No. | Part Name         | Qty |
| 1   | Screw             | 4   |
| 2   | Blind Flange      | 1   |
| 3   | Gasket            | 2   |
| 4   | Gasket            | 2   |
| 5   | Gasket            | 1   |
| 6   | Cross-Linked Body | 1   |
| 7   | Gasket            | 2   |
| 8   | Baseboard         | 1   |
| 9   | Screw             | 2   |
| 10  | Bearing           | 1   |
| 11  | Baseboard         | 1   |
| 12  | Spring Washer     | 2   |
| 13  | Screw             | 2   |
| 14  | Blind Flange      | 1   |