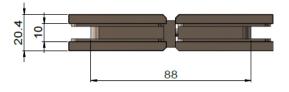

| 2   |
| 10  | Bearing           | 1   |
| 11  | Baseboard         | 1   |
| 12  | Spring Washer     | 2   |
| 13  | Screw             | 2   |
| 14  | Blind Flange      | 1   |



### CARE

- Do not install tapware using any form of acetone silicones.
- Do not apply physical items (such as tools) directlytoproduct.
- Never use house-hold or commercial detergents, citrus based cleaners, or abrasive cleaners.
- Clean using a mild washing soap solution rinsed, and dry with a soft cloth.
- Check for any product defects before installation.
- Refer to the installation manual for correct installation.

#### FEATURES

- Refer to the Meir website for warranty terms & conditions, and available finishes.
- Solid brass construction
- For 8mm or 10mm glass thickness.

#### SPECIFICATIONS







MGA01N- V1