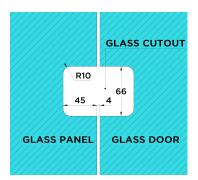

| 2   |
| 10  | Bearing           | 1   |
| 11  | Baseboard         | 1   |
| 12  | Spring Washer     | 2   |
| 13  | Screw             | 2   |
| 14  | Blind Flange      | 1   |



### CARE

- Do not install tapware using any form of acetone silicones.
- Do not apply physical items (such as tools) directlytoproduct.
- Never use house-hold or commercial detergents, citrus based cleaners, or abrasive cleaners.
- Clean using a mild washing soap solution rinsed, and dry with a soft cloth.
- Check for any product defects before installation.
- Refer to the installation manual for correct installation.

#### FEATURES

- Refer to the Meir website for warranty terms & conditions, and available finishes.
- Solid brass construction
- For 8mm or 10mm glass thickness.

#### SPECIFICATIONS







MGA01N- V1