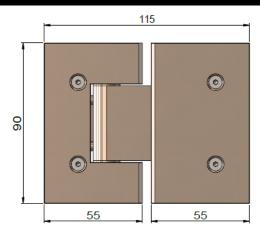

| 2   |
| 10  | Bearing           | 1   |
| 11  | Baseboard         | 1   |
| 12  | Spring Washer     | 2   |
| 13  | Screw             | 2   |
| 14  | Blind Flange      | 1   |



### CARE

- Do not install tapware using any form of acetone silicones.
- Do not apply physical items (such as tools) directlytoproduct.
- Never use house-hold or commercial detergents, citrus based cleaners, or abrasive cleaners.
- Clean using a mild washing soap solution rinsed, and dry with a soft cloth.
- Check for any product defects before installation.
- Refer to the installation manual for correct installation.

#### FEATURES

- Refer to the Meir website for warranty terms & conditions, and available finishes.
- Solid brass construction
- For 8mm or 10mm glass thickness.

#### SPECIFICATIONS







MGA01N- V1