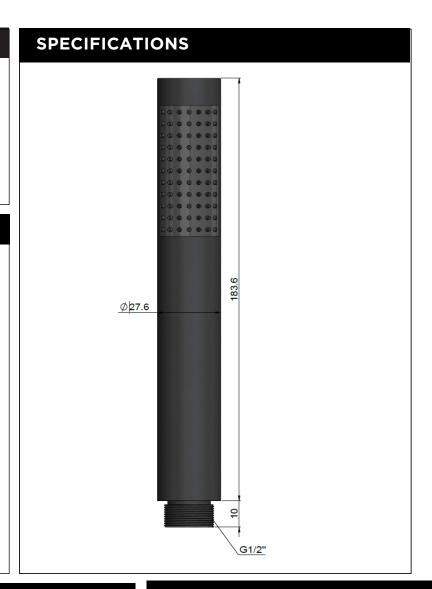

# MP01-R SINGLE FUNCTION HAND SHOWER

#### **FEATURES**

- Refer to the Meir website for warranty terms & conditions, and available finishes.
- Flow rate 9 L p/m at 3 bar pressure.
- Solid brass construction,
- · Single function spray.