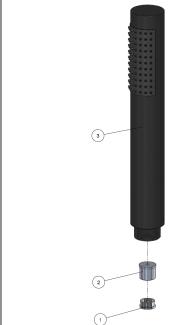

#### **EXPLODED VIEW**

| Item<br>No. | Part Name       | Qty. |
|-------------|-----------------|------|
| 1           | Flow Controller | 1    |
| 2           | Check Valve     | 1    |
| 3           | Hand Shower     | 1    |