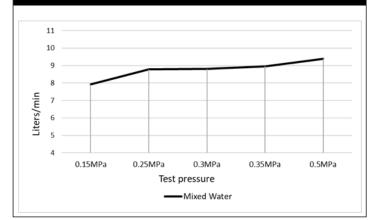

#### **FLOW RATE GRAPH**

#### **FEATURES**

- Refer to the Meir website for warranty terms & conditions, and available finishes.
- Flow rate 9 L p/m at 3 bar pressure.
- Solid brass construction,
- · Single function spray.

### **CREDENTIALS**

- Watermark AS/NZS3718WMK268624
- 3-star WELS rated
- 9 litres p/minute
- WELS registration No: S15463