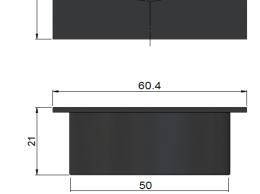

# melr.

# No. Part Name QTY 1 Floor Drain 1

## **CARE**

- Do not install tapware using any form of acetone silicones.
- Do not apply physical items (such as tools)directlytoproduct.
- Never use house-hold or commercial detergents, citrus based cleaners, or abrasive cleaners.
- Clean using a mild washing soap solution rinsed, and dry with a soft cloth.
- Check for any product defects before installation.
- Refer to the installation manual for correct installation.

### **FEATURES**

- Refer to the Meir website for warranty terms & conditions, and available finishes.
- Solid brass construction
- Box Weight 0.11 kg

# SPECIFICATIONS 60.4