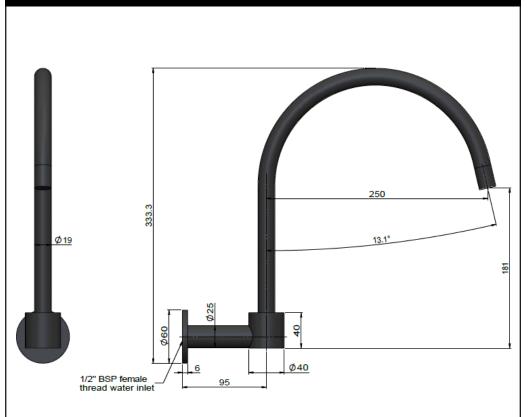

#### SPECIFICATIONS

#### FEATURES

- Refer to the Meir website for warranty terms & conditions, and available finishes.
- Flow rate 25L p/m at 3 bar pressure.
- European components and cartridge
- Solid brass construction
- Box Weight 1.9 kg
- 68mm long 1/2" threaded adapter included