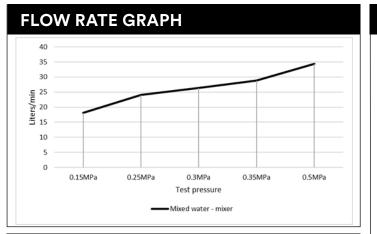

#### FEATURES

- Refer to the Meir website for warranty terms & conditions, and available finishes.
- Flow rate 25L p/m at 3 bar pressure.
- European components and cartridge
- Solid brass construction
- Box Weight 1.9 kg
- 68mm long 1/2" threaded adapter included