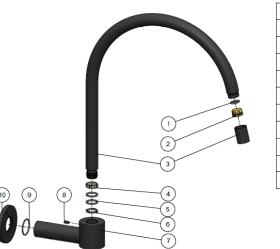

#### **EXPLODED VIEW**

| No. | Part Name    |
|-----|--------------|
| 1   | O-ring       |
| 2   | Aerator      |
| 3   | Spout        |
| 4   | Wearing Ring |
| 5   | O-ring       |
| 6   | Wearing Ring |
| 7   | Base         |
| 8   | Screw        |
| 9   | O-ring       |
| 10  | Back Plate   |