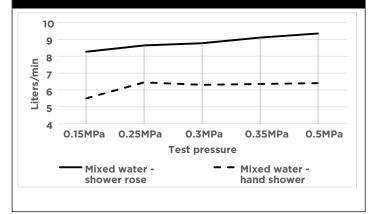

### **FLOW RATE GRAPH**

#### **FEATURES**

- Refer to the Meir website for warranty terms & conditions, and available finishes
- Flow rate **9** L p/m at 3 bar pressure.
- European components and cartridge
- Solid brass construction
- Box Weight 5.8 kg
- 68mm long 1/2" threaded adapter included for non-AU regions only

#### **CREDENTIALS**

- Watermark AS/NZS3718WMKA25013
- 3-star WELS rated
- 9 litres p/minute
- WELS registration No: S18174