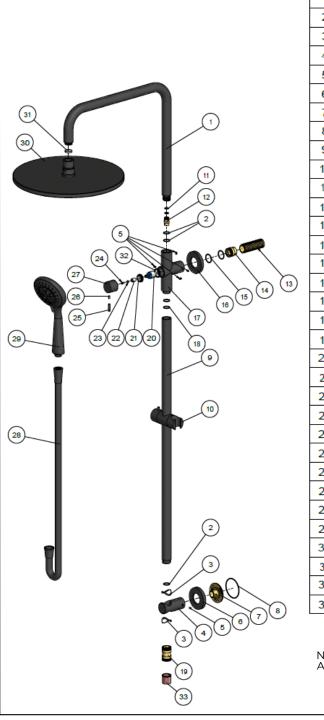

## meir.

**EXPLODED VIEW** 

| No. | Part Name               |
|-----|-------------------------|
| 1   | Pipe                    |
| 2   | O-ring                  |
| 3   | Plastic Protection Ring |
|     |                         |
| 4   | Retaining Bracket       |
| 5   | Screw                   |
| 6   | Cover                   |
| 7   | Fixed Base              |
| 8   | O-ring                  |
| 9   | Pipe                    |
| 10  | Sliding Bracket         |
| 11  | O-ring                  |
| 12  | Connector               |
| 13  | Threaded Adapter        |
| 14  | Water Inlet Connector   |
| 15  | O-Ring                  |
| 16  | Cover                   |
| 17  | Body                    |
| 18  | O-Ring                  |
| 19  | Connector               |
| 20  | Diverter Cartridge      |
| 21  | Nut                     |
| 22  | Connector               |
| 23  | Washer                  |
| 24  | Screw                   |
| 25  | Handle Pin Lever        |
| 26  | Screw                   |
| 27  | Handle                  |
| 28  | Shower Hose             |
| 29  | Handle Shower           |
| 30  | Shower Rose             |
| 31  | Flow Controller         |
| 32  | Wearing Ring            |
| 33  | Check Valve             |

NOTE: Part 13 is for non-AU regions only