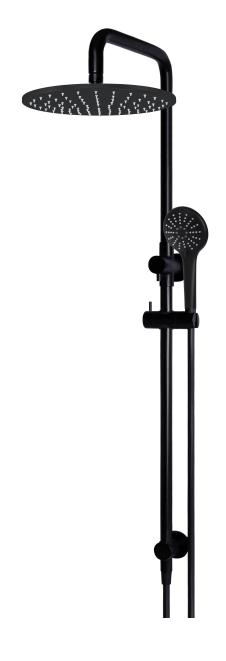

|
| 12  | Connector               |
| 13  | Threaded Adapter        |
| 14  | Water Inlet Connector   |
| 15  | O-Ring                  |
| 16  | Cover                   |
| 17  | Body                    |
| 18  | O-Ring                  |
| 19  | Connector               |
| 20  | Diverter Cartridge      |
| 21  | Nut                     |
| 22  | Connector               |
| 23  | Washer                  |
| 24  | Screw                   |
| 25  | Handle Pin Lever        |
| 26  | Screw                   |
| 27  | Handle                  |
| 28  | Shower Hose             |
| 29  | Handle Shower           |
| 30  | Shower Rose             |
| 31  | Flow Controller         |
| 32  | Wearing Ring            |
| 33  | Check Valve             |

NOTE: Part 13 is for non-AU regions only