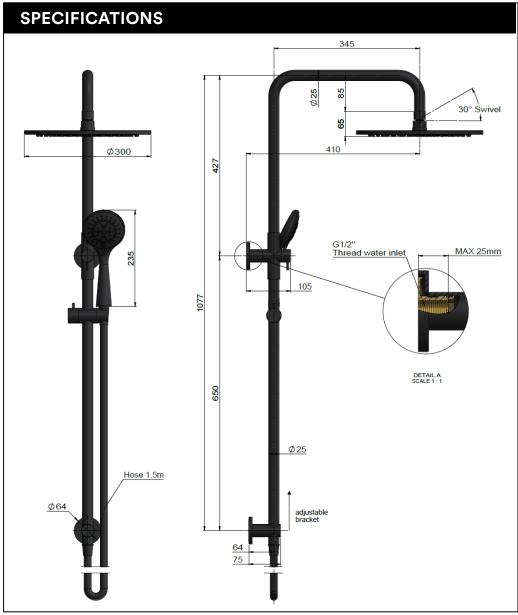

#### **FEATURES**

- Refer to the Meir website for warranty terms & conditions, and available finishes
- Flow rate **9** L p/m at 3 bar pressure.
- European components and cartridge
- Solid brass construction
- Box Weight 5.8 kg
- 68mm long 1/2" threaded adapter included for non-AU regions only