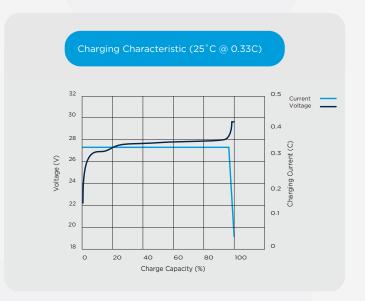

In order to use the Bluetooth functionality, please download our INVICTA App today.

| Nominal Voltage                      | 25.6v            |
|--------------------------------------|------------------|
| Nominal Capacity (25°C, 0.33C)       | 100Ah            |
| Terminal                             | M8               |
| Length (mm)                          | 485 ± 2mm        |
| Width (mm)                           | 170 ± 2mm        |
| Height (mm)                          | 245 ± 2mm        |
| Weight                               | 24.2kg           |
| Max Charge Voltage                   | 29.2 ± 0.1V      |
| Standby                              | 27.8 ± 0.1V      |
| Cut off Voltage                      | 20V              |
| Max. Discharge Current               | 100A             |
| Max. Pulse Discharge Current (3 Sec) | 300A             |
| Max. Charge Current                  | 100A             |
| Recommended Current Charge           | <u>&lt;</u> 30A  |
| Cycle Life (100% DoD)                | <u>&gt;</u> 2000 |
| Operating Temp - Charge              | 0 - 50°C         |
| Operating Temp - Discharge           | -20 - 55°C       |
| Short Circuit Release                | Load Release     |
| Max. Series / Parallel Configuration | 4P               |
| Bluetooth Connectivity               | Yes              |
|                                      |                  |