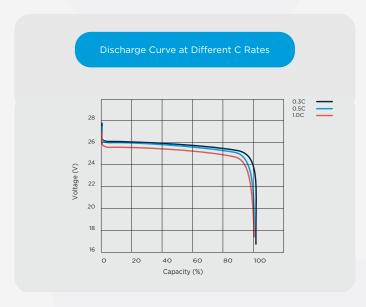

#### Features & Benefits

- Large number of cycles >2000 (100% DoD)
   Up to 8 times cycle life of SLA lowering your total cost of ownership
- Safe and stable chemistry & Integrated BMS
   The use of LiFePO4 along with the integrated BMS ensures protection against over charge / discharge, temperature and short circuit providing the highest degree of safety
- Greater capacity utilisation 60% more than SLA
  Gives longer runtime than equivalent SLA
- High energy density (less than half of the weight of SLA)
   Lowering total weight of application
- Fast recharge
   Battery is charged and ready to be used sooner
- Flat Discharge Curve
   Longer run time & more efficient use of capacity
- Extremely low self-discharge rate
   Can sit unused for longer periods of time
- UL1642 at cell level