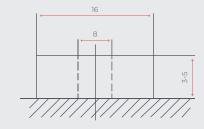

In order to use the Bluetooth functionality, please download our INVICTA App today.

| Nominal Voltage                      | 25.6v            |
|--------------------------------------|------------------|
| Nominal Capacity (25°C, 0.33C)       | 100Ah            |
| Terminal                             | M8               |
| Length (mm)                          | 485 ± 2mm        |
| Width (mm)                           | 170 ± 2mm        |
| Height (mm)                          | 245 ± 2mm        |
| Weight                               | 24.2kg           |
| Max Charge Voltage                   | 29.2 ± 0.1V      |
| Standby                              | 27.8 ± 0.1V      |
| Cut off Voltage                      | 20V              |
| Max. Discharge Current               | 100A             |
| Max. Pulse Discharge Current (3 Sec) | 300A             |
| Max. Charge Current                  | 100A             |
| Recommended Current Charge           | <u>&lt;</u> 30A  |
| Cycle Life (100% DoD)                | <u>&gt;</u> 2000 |
| Operating Temp - Charge              | 0 - 50°C         |
| Operating Temp - Discharge           | -20 - 55°C       |
| Short Circuit Release                | Load Release     |
| Max. Series / Parallel Configuration | 4P               |
| Bluetooth Connectivity               | Yes              |
|                                      |                  |

#### Terminal M8 Insert