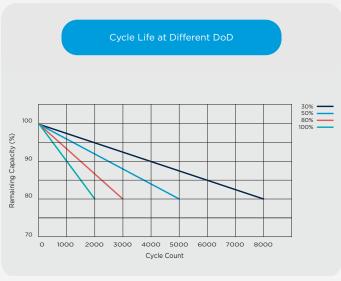

#### Features & Benefits

- Large number of cycles >2000 (100% DoD)
   Up to 8 times cycle life of SLA lowering your total cost of ownership
- Safe and stable chemistry & Integrated BMS
   The use of LiFePO4 along with the integrated BMS ensures protection against over charge / discharge, temperature and short circuit providing the highest degree of safety
- Greater capacity utilisation 60% more than SLA
  Gives longer runtime than equivalent SLA
- High energy density (less than half of the weight of SLA)
   Lowering total weight of application
- Fast recharge
   Battery is charged and ready to be used sooner
- Flat Discharge Curve
   Longer run time & more efficient use of capacity
- Extremely low self-discharge rate
   Can sit unused for longer periods of time
- UL1642 at cell level