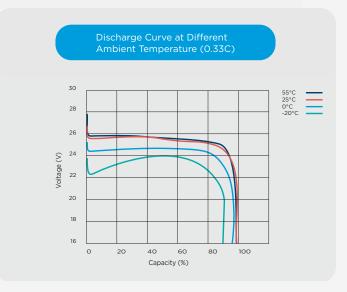

#### Features & Benefits

- Large number of cycles >2000 (100% DoD)
   Up to 8 times cycle life of SLA lowering your total cost of ownership
- Safe and stable chemistry & Integrated BMS
   The use of LiFePO4 along with the integrated BMS ensures protection against over charge / discharge, temperature and short circuit providing the highest degree of safety
- Greater capacity utilisation 60% more than SLA
  Gives longer runtime than equivalent SLA
- High energy density (less than half of the weight of SLA)
   Lowering total weight of application
- Fast recharge
   Battery is charged and ready to be used sooner
- Flat Discharge Curve
   Longer run time & more efficient use of capacity
- Extremely low self-discharge rate
   Can sit unused for longer periods of time
- UL1642 at cell level

In order to use the Bluetooth functionality, please download our INVICTA App today.

| Nominal Voltage                      | 25.6v            |
|--------------------------------------|------------------|
| Nominal Capacity (25°C, 0.33C)       | 100Ah            |
| Terminal                             | M8               |
| Length (mm)                          | 485 ± 2mm        |
| Width (mm)                           | 170 ± 2mm        |
| Height (mm)                          | 245 ± 2mm        |
| Weight                               | 24.2kg           |
| Max Charge Voltage                   | 29.2 ± 0.1V      |
| Standby                              | 27.8 ± 0.1V      |
| Cut off Voltage                      | 20V              |
| Max. Discharge Current               | 100A             |
| Max. Pulse Discharge Current (3 Sec) | 300A             |
| Max. Charge Current                  | 100A             |
| Recommended Current Charge           | <u>&lt;</u> 30A  |
| Cycle Life (100% DoD)                | <u>&gt;</u> 2000 |
| Operating Temp - Charge              | 0 - 50°C         |
| Operating Temp - Discharge           | -20 - 55°C       |
| Short Circuit Release                | Load Release     |
| Max. Series / Parallel Configuration | 4P               |
| Bluetooth Connectivity               | Yes              |
|                                      |                  |