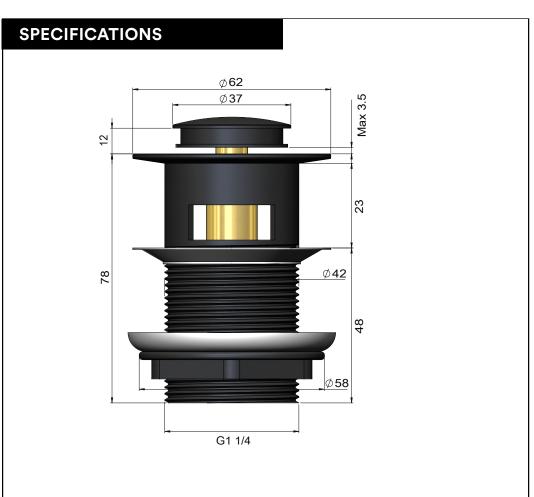

## MP04-A

32mm BASIN POP-UP WASTE - slotted/overflow

# meir.



#### **FEATURES**

- Refer to the Meir website for warranty terms & conditions, and available finishes.
- Solid DZR brass construction
- Box Weight 0.27 kg

#### **CARE**

- Do not install tapware using any form of acetone silicones.
- Do not apply physical items (such as tools) directly to product.
- Never use house-hold or commercial detergents, citrus based cleaners, or abrasive cleaners.
- Clean using a mild washing soap solution rinsed, and dry with a soft cloth.
- Check for any product defects before installation.
- Refer to the installation manual for correct installation.



### **CREDENTIALS**

• Watermark AS/NZS 3718:2005