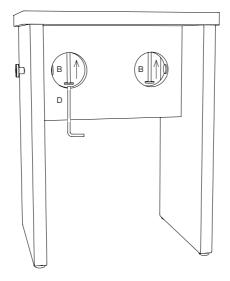

## Step 3

Carefully flip the furniture over and secure the screws (B) through the holes in the apron by tightening them into the hand screws (C).

## Step 5

Secure the seat further by inserting 2 screws (B) through the holes in the apron and into the seat using the allen key (D). The stool is now fully assembled.