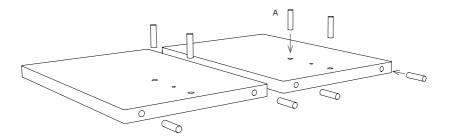

# Step 1

Insert all the dowels (A) into the holes on both legs, as shown in the diagram.

## Step 2

Assemble the stool legs using the dowels and the apron.