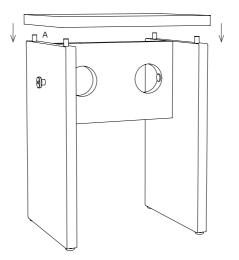

# Step 1

Insert all the dowels (A) into the holes on both legs, as shown in the diagram.

## Step 2

Assemble the stool legs using the dowels and the apron.