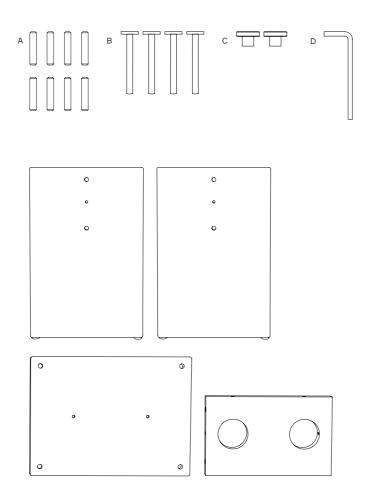

# Components

Place the components on a blanket to avoid scratches on the floor and on the product.