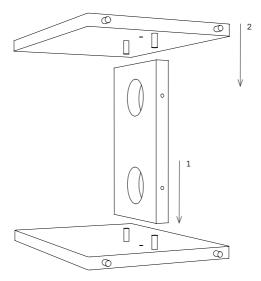

## Step 3

Carefully flip the furniture over and secure the screws (B) through the holes in the apron by tightening them into the hand screws (C).

## Step 4

Carefully turn the furniture over and attach the seat to the dowels (A).