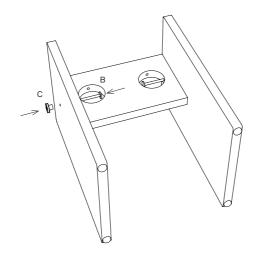

## Step 5

Secure the seat further by inserting 2 screws (B) through the holes in the apron and into the seat using the allen key (D). The stool is now fully assembled.