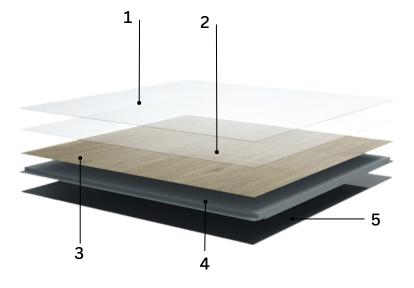

## **Composition of Layers**

- **1) UV Surface Treatment**: Super Stain And Scratch Resistant, Prevents Water from Penetrating Through The Layers.
- **2) Transparent Wear Layer:** Protects From Abrasions and Enhances Color.
- **3) Film Layer:** Offered In A Variety Of Colors With A Natural Look and Feel.
- **4) Rigid Core:** Stone Enhanced Polymer Blend Provides Dimensional Stability
- **5) IXPE Backing:** Provides Sound Insulation and Underfoot Comfort.