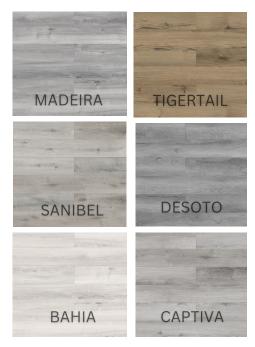

# The Coastal Collection - 12mil

Resilient Rigid Core Flooring

#### **Technical Information**

**Size**: 7 x 48"

Thickness: 5.2mm

Wear Layer: 12mil

**Sqft/Box**: 28.36 (12 planks)

Attached Pad: 1.0mm IPXE

Residential Warranty: 20 year

Commercial Warranty: 10 year

#### Installation

UNICLIC Click-Lock Technology





### **Colors**



## **Composition of Layers**

- **1) UV Surface Treatment**: Super Stain And Scratch Resistant, Prevents Water from Penetrating Through The Layers.
- **2) Transparent Wear Layer:** Protects From Abrasions and Enhances Color.
- **3) Film Layer:** Offered In A Variety Of Colors With A Natural Look and Feel.
- **4) Rigid Core:** Stone Enhanced Polymer Blend Provides Dimensional Stability
- **5) IXPE Backing:** Provides Sound Insulation and Underfoot Comfort.

6140 Ulmerton Road Clearwater, FL 33760

Phone: (727) 388-9895 Fax: (727) 362-1281

For the most current Specification Sheet, go to www.buildsolstone.com