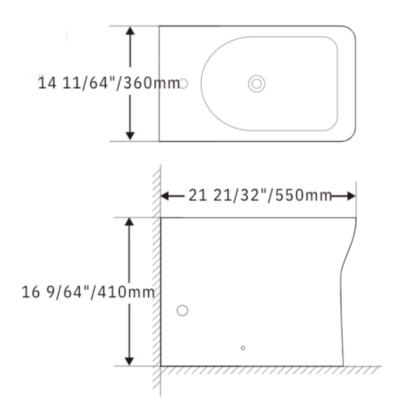

### **Technical Information**

All product dimensions are nominal

Size: 21 21/32" x 14 11/64" x 16 9/64"

Faucet: Single-Hole, Center Set

Faucet Sold Separately