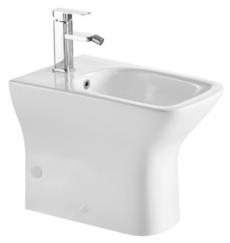

# **PL-12248**Vortex Series Floor Standing Bidet

### **Features**

- Sleek, Modern Design
- Integral Overflow
- Anti-Microbial and Stain Resistant
- Resistant to Scratching and Fading
- Single Faucet Hole

\*Faucet Sold Separately

### Material

• Vitreous China

**Available Color/Finishes** Intended for reference only

Color Description

White

6140 Ulmerton Road Clearwater, FL 33760

Phone: (727) 388-9895 Fax: (727) 362-1281