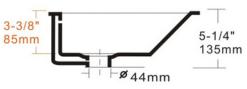

## **Technical Information**

All product dimensions are nominal

Interior Measurements: 18" x 13" x 3 3/8"

Exterior Measurements: 21" x 15 3/4" x 5 1/4"

Bowl Configuration: Single

Finish: Vitreous China

## **Installation Information**

Install this product according to the installation instructions.