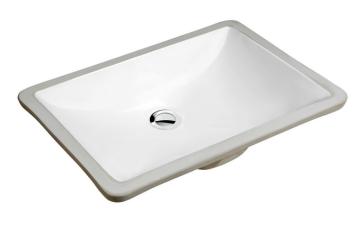

# **PL-1634**Pearl Series Porcelain Sink

# PL-1634

Pearl Series
Porcelain Sink

## **Technical Information**

All product dimensions are nominal

Interior Measurements: 18" x 13" x 3 3/8"

Exterior Measurements: 21" x 15 3/4" x 5 1/4"

Bowl Configuration: Single

Finish: Vitreous China