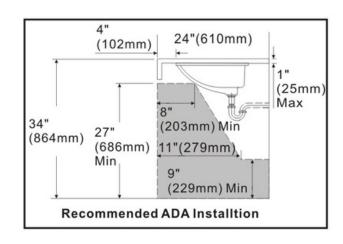

### **Features**

- ADA Compliant
- Overflow Drain
- Nonporous Hygienic

• Vitreous China

## Codes/Standards

• ADA Compliant

**Available Color/Finishes** Intended for reference only

Color Description

White

6140 Ulmerton Road Clearwater, FL 33760

Phone: (727) 388-9895 Fax: (727) 362-1281

## **Installation Information**

Install this product according to the installation instructions.