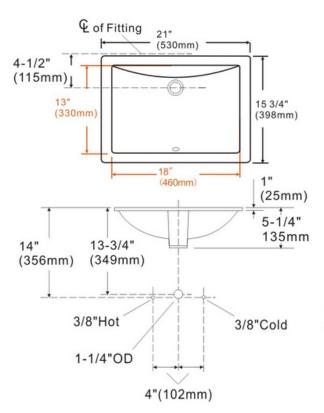

## **Technical Information**

All product dimensions are nominal

Interior Measurements: 18" x 13" x 3 3/8"

Exterior Measurements: 21" x 15 3/4" x 5 1/4"

Bowl Configuration: Single

Finish: Vitreous China

## **Installation Information**

Install this product according to the installation instructions.