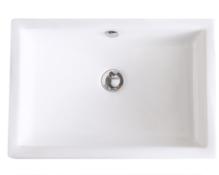

# **PL-3082**Shell Series Porcelain Sink

#### **Features**

- Above-Counter Contemporary Look
- Nonporous Hygienic
- Overflow Drain

• Vitreous China

# PL-3082

Shell Series
Porcelain Sink

## **Technical Information**

All product dimensions are nominal

Exterior Measurements: 20 1/4" x 14 1/8" x 5 3/4"

Bowl Configuration: Single

Finish: Vitreous China