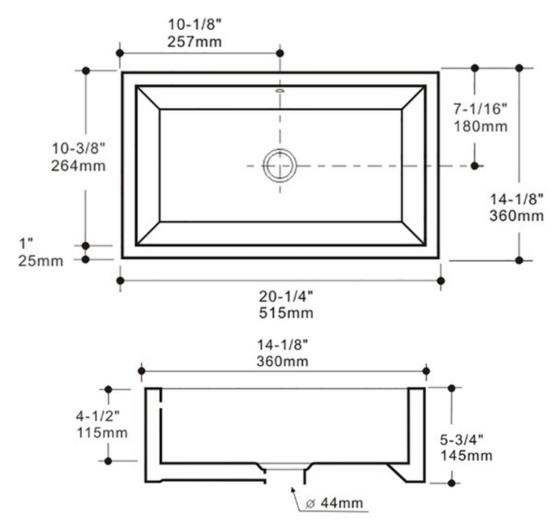

## **Technical Information**

All product dimensions are nominal

Exterior Measurements: 20 1/4" x 14 1/8" x 5 3/4"

Bowl Configuration: Single

Finish: Vitreous China