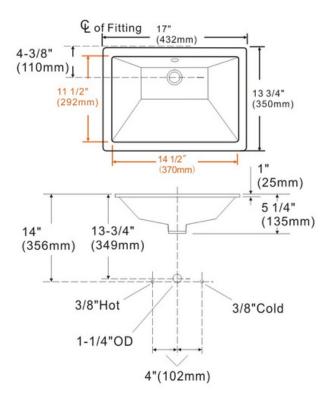

## **Technical Information**

All product dimensions are nominal

Interior Measurements: 14 1/2" x 11 1/2" x 3 3/8"

Exterior Measurements: 17" x 13 3/4" x 5 1/4"

Bowl Configuration: Single

Finish: Vitreous China

## **Installation Information**

Install this product according to the installation instructions.