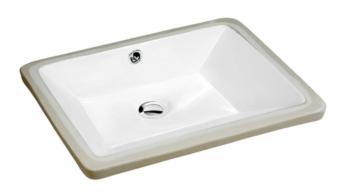

# **PL-3639** *Pearl Series* Porcelain Sink

#### Features

- Rectangular Basin
- ADA Compliant
- Overflow Drain
- Nonporous Hygienic

# Available Color/Finishes

Intended for reference only

White

6140 Ulmerton Road Clearwater, FL 33760 Phone: (727) 388-9895 Fax: (727) 362-1281 For the most current Specification Sheet, go to www.pelicansinks.com