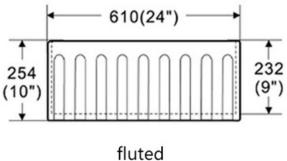

#### **Features**

- Single Bowl
- Reversible Front Design
- Nonporous Gloss Hygienic