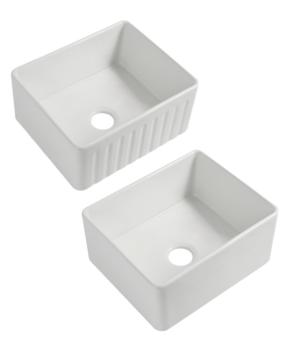

# PL-FC2418SB

Farmhouse Series Fireclay Sink

#### **Features**

- Single Bowl
- Reversible Front Design
- Nonporous Gloss Hygienic

## PL-FC2418SB

Farmhouse Series
Fireclay Sink