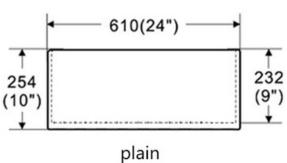

#### **Features**

- Single Bowl
- Reversible Front Design
- Nonporous Gloss Hygienic