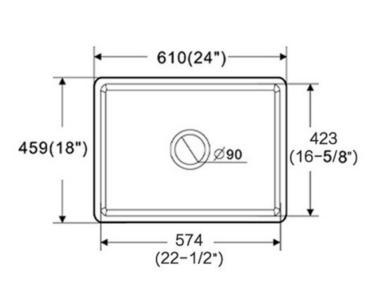

### **Technical Information**

All product dimensions are nominal Exterior Measurements: 24" x 18" x 10"

Interior Measurements: 22 1/2" x 16 5/8" x 9"

Bowl Configuration: Single