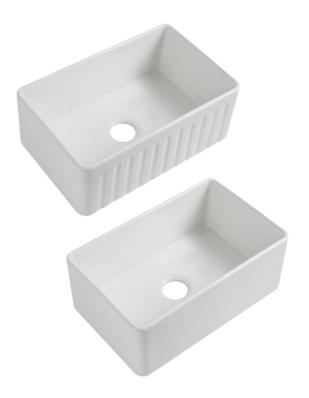

# PL-FC3018SB

Farmhouse Series Fireclay Sink

### **Features**

- Single Bowl
- Reversible Front Design
- Nonporous Gloss Hygienic

## PL-FC3018SB

Farmhouse Series Fireclay Sink