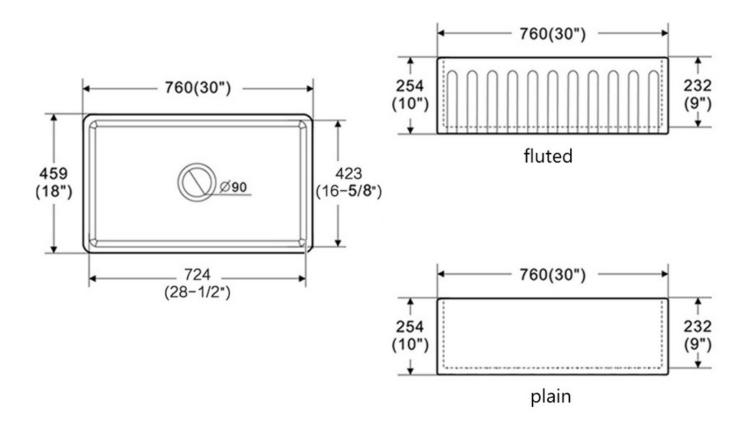

### **Technical Information**

All product dimensions are nominal Exterior Measurements: 30" x 18" x 10"

Interior Measurements: 28 1/2" x 16 5/8" x 9"

Bowl Configuration: Single