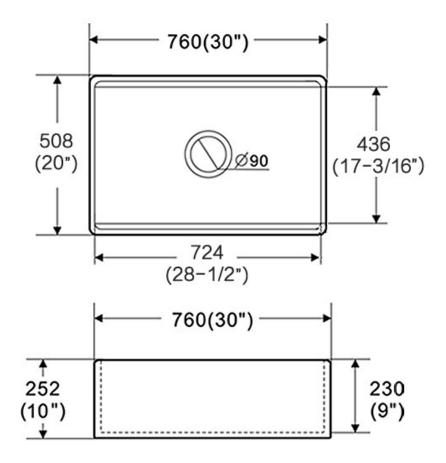

### **Technical Information**

All product dimensions are nominal Exterior Measurements: 30" x 20" x 10"

Interior Measurements: 28 1/2" x 17 3/16" x 9"

Bowl Configuration: Single