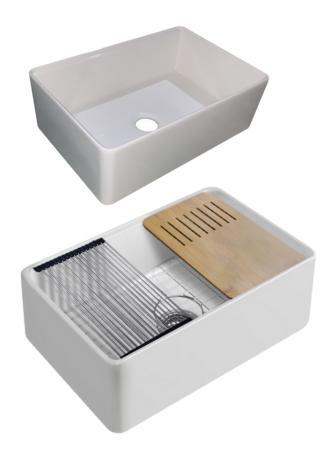

# **PL-FC3020WS** *Farmhouse Series* Fireclay Sink

#### Features

- Single Bowl
- Nonporous Gloss Hygienic
- Graduated Ledge for Accessory Placement
- Includes a Custom Wood Cutting Board, Roll-Out Drying Rack, Bottom Grid, and Stainless Steel Deluxe Strainer

### Material

• Clay and Various Minerals

### Installation

• Apron Front, Undermount