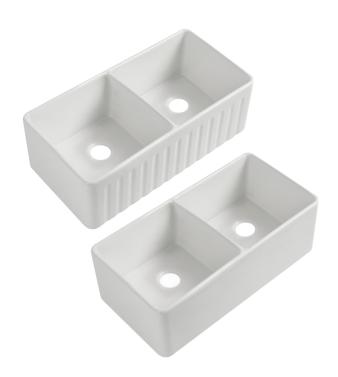

# PL-FC3318DB

Farmhouse Series Fireclay Sink

#### **Features**

- Double Bowl
- Reversible Front Design
- Nonporous Gloss Hygienic

### Installation

• Apron Front, Undermount

6140 Ulmerton Road Clearwater, FL 33760

Phone: (727) 388-9895 Fax: (727) 362-1281