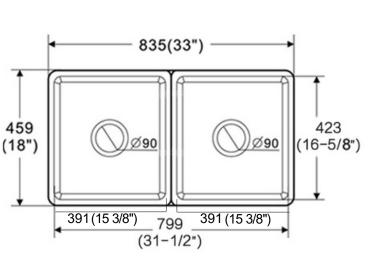

### **Technical Information**

All product dimensions are nominal

Exterior Measurements: 33" x 18" x 10"

Bowl Measurements: 15 3/8" x 16 5/8" x 9"

Bowl Configuration: Double