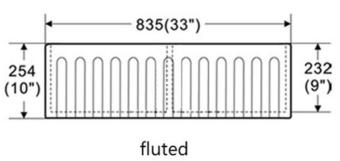

#### **Features**

- Double Bowl
- Reversible Front Design
- Nonporous Gloss Hygienic

### **Technical Information**

All product dimensions are nominal

Exterior Measurements: 33" x 18" x 10"

Bowl Measurements: 15 3/8" x 16 5/8" x 9"

Bowl Configuration: Double