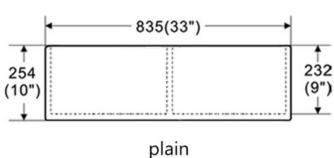

#### **Features**

- Double Bowl
- Reversible Front Design
- Nonporous Gloss Hygienic

### **Technical Information**

All product dimensions are nominal

Exterior Measurements: 33" x 18" x 10"

Bowl Measurements: 15 3/8" x 16 5/8" x 9"

Bowl Configuration: Double