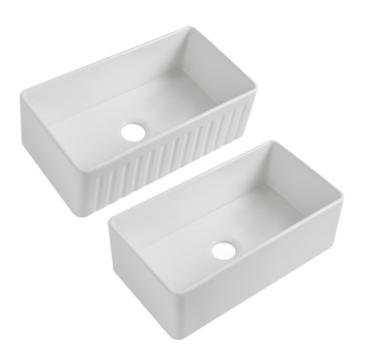

# PL-FC3318SB

Farmhouse Series Fireclay Sink

#### **Features**

- Single Bowl
- Reversible Front Design
- Nonporous Gloss Hygienic

## PL-FC3318SB

Farmhouse Series Fireclay Sink