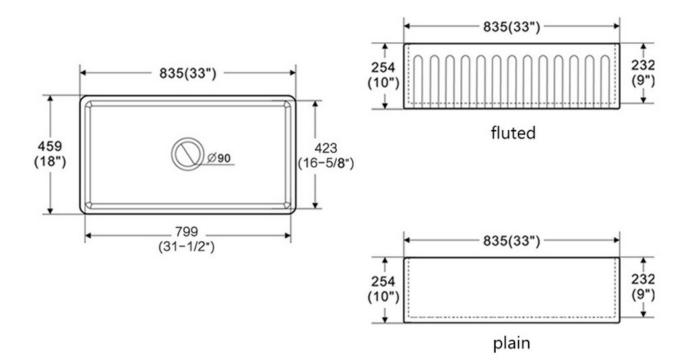

### **Technical Information**

All product dimensions are nominal

Exterior Measurements: 33" x 18" x 10"

Interior Measurements: 31 1/2" x 16 5/8" x 9"

Bowl Configuration: Single