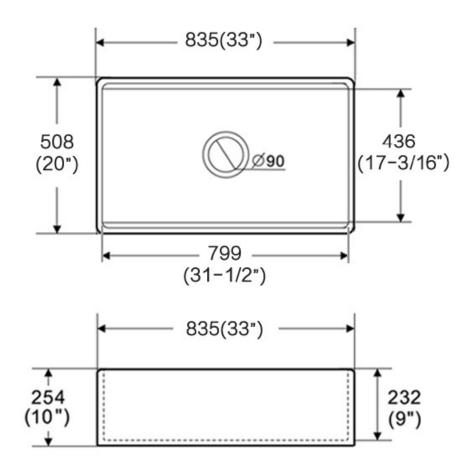

# **Technical Information**

All product dimensions are nominal Exterior Measurements: 33" x 20" x 10"

Interior Measurements: 31 1/2" x 17 3/16" x 9"

Bowl Configuration: Single