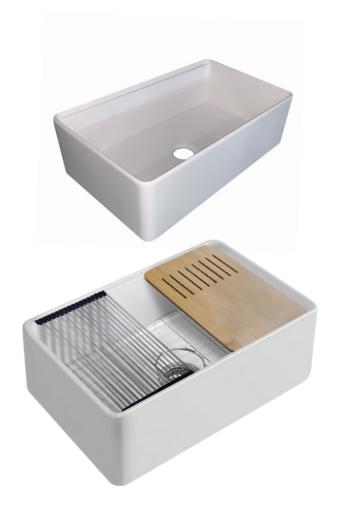

## **Features**

- Single Bowl
- Nonporous Gloss Hygienic
- Graduated Ledge for Accessory Placement
- Includes a Custom Wood Cutting Board, Roll-Out Drying Rack, Bottom Grid, and Stainless Steel Deluxe Strainer

## **Material**

• Clay and Various Minerals

## **Installation**

• Apron Front, Undermount

6140 Ulmerton Road Clearwater, FL 33760

Phone: (727) 388-9895 Fax: (727) 362-1281