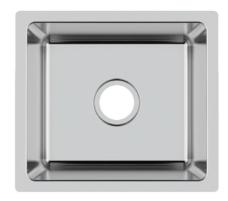

# PL-VR1816 R20

*Urban Series*Stainless Steel Sink

#### **Features**

- Single Bowl
- Fitted Sound Deadening Pads
- Rounded Corners for Easy Cleaning

#### Material

• 18-Gauge Stainless Steel

#### Installation

Undermount

6140 Ulmerton Road Clearwater, FL 33760

Phone: (727) 388-9895 Fax: (727) 362-1281