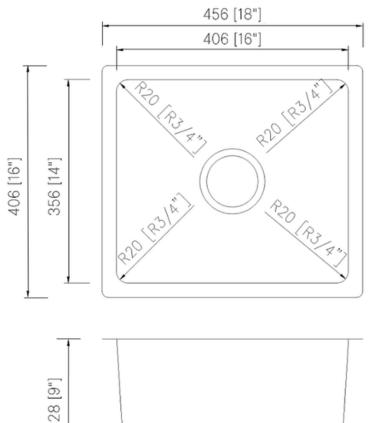

### **Technical Information**

All product dimensions are nominal Exterior Measurements: 18" x 16" x 9"

Interior Measurements: 16" x 14" x 9"

Bowl Configuration: Single