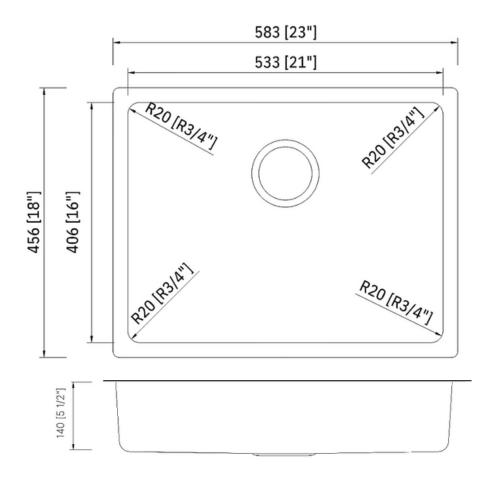

### **Technical Information**

All product dimensions are nominal

Exterior Measurements: 23" x 18" x 5 1/2"

Interior Measurements: 21" x 16" x 5 1/2"

Bowl Configuration: Single