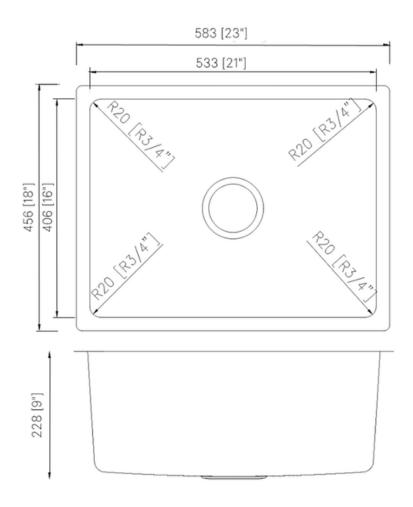

### **Technical Information**

All product dimensions are nominal Exterior Measurements: 23" x 18" x 9"

Interior Measurements: 21" x 16" x 9"

Bowl Configuration: Single