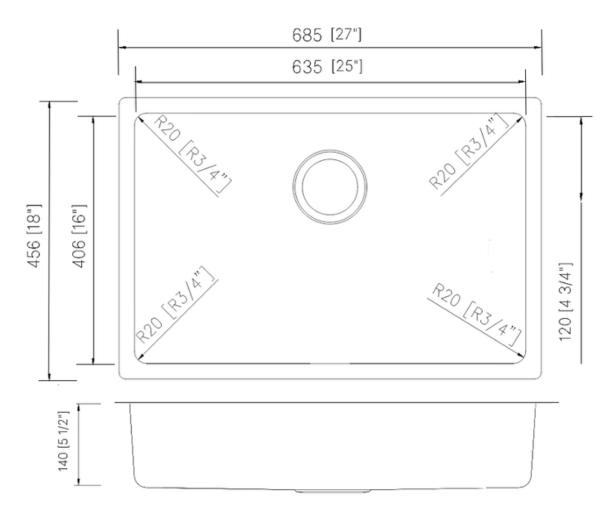

### **Technical Information**

All product dimensions are nominal

Exterior Measurements: 27" x 18" x 5 1/2"

Interior Measurements: 25" x 16" x 5 1/2"

Bowl Configuration: Single