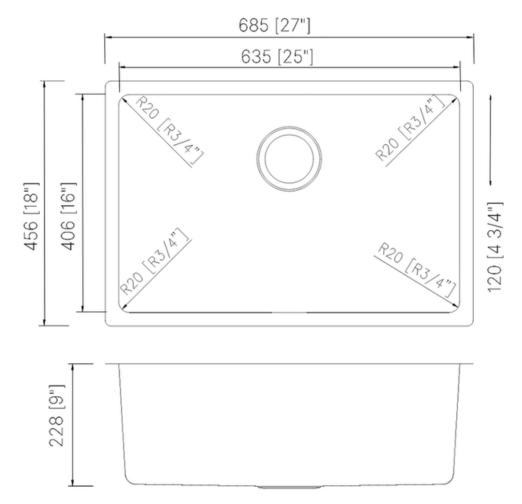

#### **Technical Information**

All product dimensions are nominal Exterior Measurements: 27" x 18" x 9"

Interior Measurements: 25" x 16" x 9"

Bowl Configuration: Single