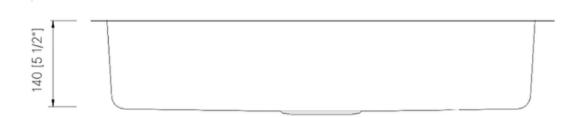

## **Technical Information**

All product dimensions are nominal

Exterior Measurements: 31" x 18" x 5 1/2"

Interior Measurements: 29" x 16" x 5 1/2"

Bowl Configuration: Single