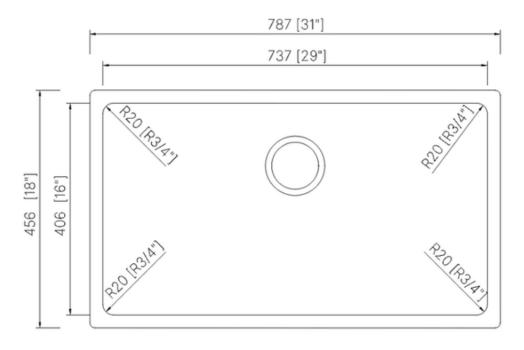

## **Technical Information**

All product dimensions are nominal

Exterior Measurements: 31" x 18" x 5 1/2"

Interior Measurements: 29" x 16" x 5 1/2"

Bowl Configuration: Single