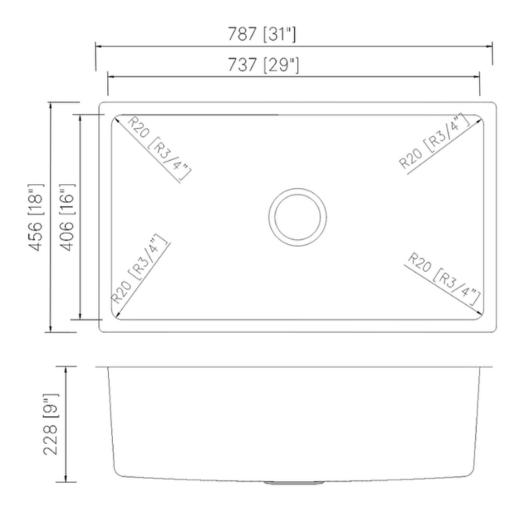

### **Technical Information**

All product dimensions are nominal Exterior Measurements: 31" x 18" x 9"

Interior Measurements: 29" x 16" x 9"

Bowl Configuration: Single