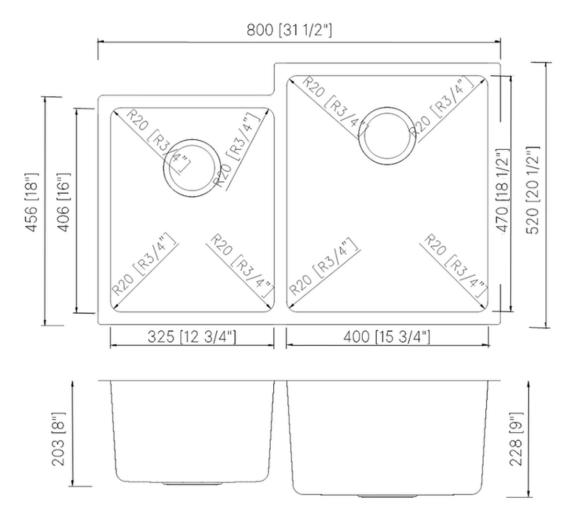

### **Technical Information**

All product dimensions are nominal

Exterior Measurements: 31 1/2" x 20 1/2" x 9"

Left Bowl: 12 3/4" x 16" x 8"

Right Bowl: 15 3/4" x 18 1/2" x 9"

Bowl Configuration: Double