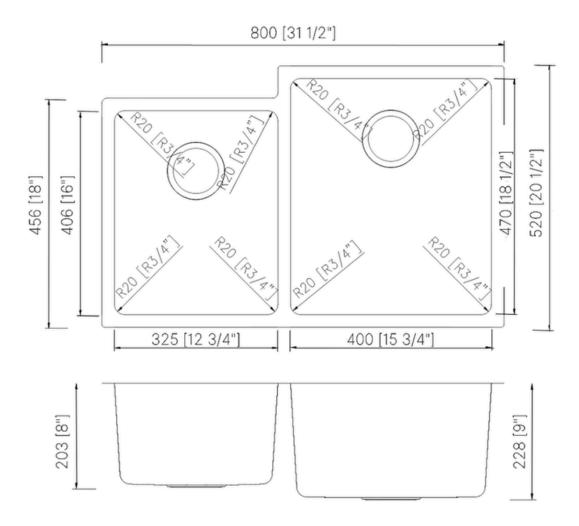

### **Technical Information**

All product dimensions are nominal

Exterior Measurements: 31 1/2" x 20 1/2" x 9"

Left Bowl: 12 3/4" x 16" x 8"

Right Bowl: 15 3/4" x 18 1/2" x 9"

Bowl Configuration: Double