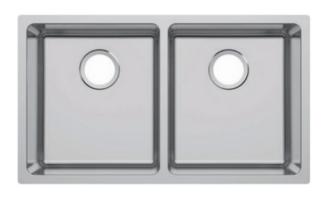

# **PL-VR5050 ADA**

ADA Compliant Series Stainless Steel Sink

#### **Features**

- Double Bowl
- ADA Compliant
- Fitted Sound Deadening Pads
- Rounded Corners

• 18-Gauge Stainless Steel

## **PL-VR5050 ADA**

ADA Compliant Series
Stainless Steel Sink