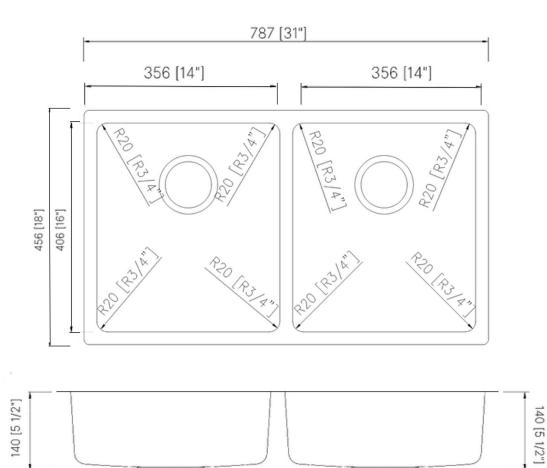

### **Technical Information**

All product dimensions are nominal

Exterior Measurements: 31" x 18" x 5 1/2"

Bowl Measurements: 14" x 16" x 5 1/2"

Bowl Configuration: Double