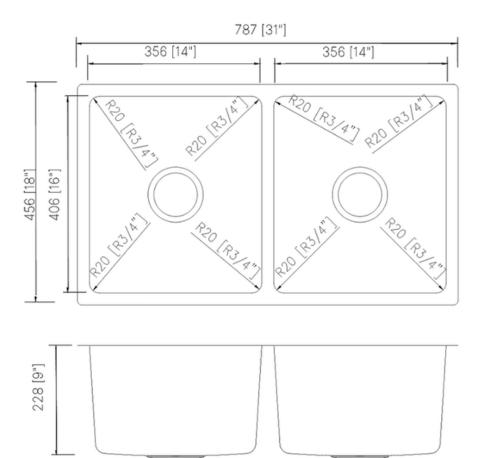

### **Technical Information**

All product dimensions are nominal

Exterior Measurements: 31" x 18" x 9"

Bowl Measurements: 14" x 16" x 9"

Bowl Configuration: Double