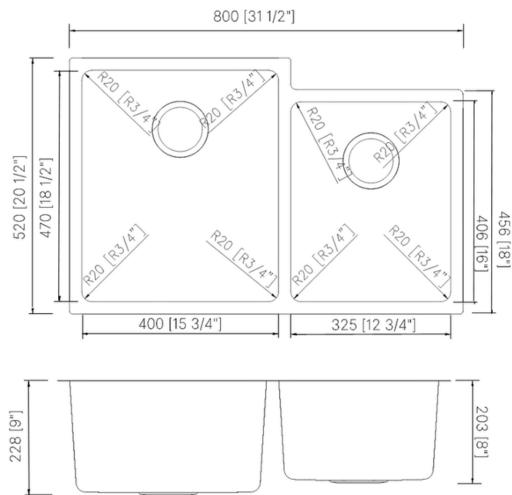

# PL-VR6040 R20

*Urban Series* Stainless Steel Sink

#### **Technical Information**

All product dimensions are nominal

Exterior Measurements: 31 1/2" x 20 1/2" x 9"

Left Bowl: 15 3/4" x 18 1/2" x 9"

Right Bowl: 12 3/4" x 16" x 8"

Bowl Configuration: Double