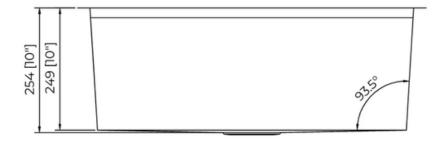

## **Technical Information**

All product dimensions are nominal Exterior Measurements: 28" x 19" x 10"

Interior Measurements: 26" x 17" x 10"

Bowl Configuration: Single