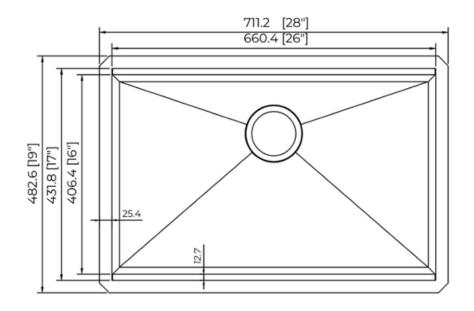

## **Technical Information**

All product dimensions are nominal Exterior Measurements: 28" x 19" x 10"

Interior Measurements: 26" x 17" x 10"

Bowl Configuration: Single