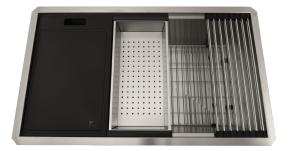

### **Features**

- Single Bowl
- Deep 10" Bowl
- Handcrafted Corners
- Creases at the Bottom Promote Quick Draining
- Graduated Ledge for Accessory Placement
- Includes a Black Cutting Board, Stainless Steel Colander, Roll-Out Drying Rack, Bottom Grid, and Stainless Steel Decorative Strainer