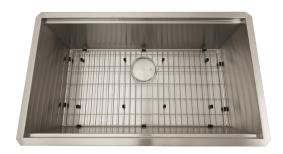

### **Features**

- Single Bowl
- Deep 10" Bowl
- Handcrafted Corners
- Creases at the Bottom Promote Quick Draining
- Graduated Ledge for Accessory Placement
- Includes a Black Cutting Board, Stainless Steel Colander, Roll-Out Drying Rack, Bottom Grid, and Stainless Steel Decorative Strainer

#### Material

• 16-Gauge Stainless Steel