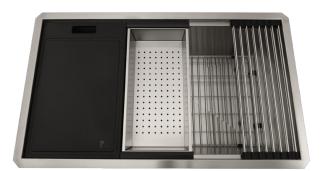

#### **Features**

- Single Bowl
- Deep 10" Bowl
- Handcrafted Corners
- Creases at the Bottom Promote Quick Draining
- Graduated Ledge for Accessory Placement
- Includes a Black Cutting Board, Stainless Steel Colander, Roll-Out Drying Rack, Bottom Grid, and Stainless Steel Decorative Strainer