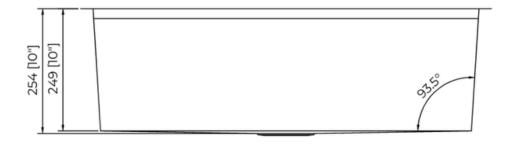

### **Technical Information**

All product dimensions are nominal Exterior Measurements: 33" x 19" x 10"

Interior Measurements: 31" x 17" x 10"

Bowl Configuration: Single