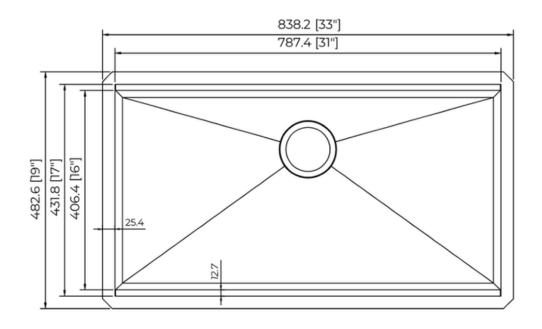

### **Technical Information**

All product dimensions are nominal Exterior Measurements: 33" x 19" x 10"

Interior Measurements: 31" x 17" x 10"

Bowl Configuration: Single