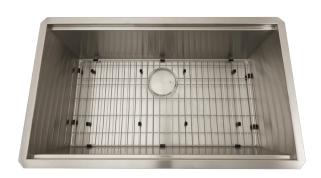

#### **Features**

- Single Bowl
- Deep 10" Bowl
- Handcrafted Corners
- Creases at the Bottom Promote Quick Draining
- Graduated Ledge for Accessory Placement
- Includes a Black Cutting Board, Stainless Steel Colander, Roll-Out Drying Rack, Bottom Grid, and Stainless Steel Decorative Strainer

### **Technical Information**

All product dimensions are nominal Exterior Measurements: 33" x 19" x 10"

Interior Measurements: 31" x 17" x 10"

Bowl Configuration: Single