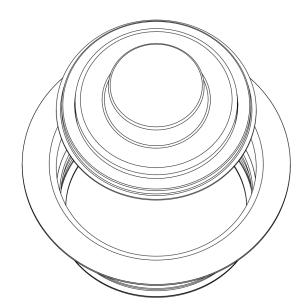

# Stainless Steel Disposal Trim

#### Features

- Intended for Continuous Feed 3-Bolt Mount Disposals with 3 3/8" I.D.
- Will Fit a Sink up to 5/8" Thick
- High Quality Finish
- Resistant to Rust and Corrosion
- Easy to Install
- Includes Mounting Ring and Waste Disposal Stopper