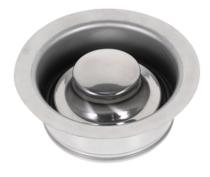

# Stainless Steel Disposal Trim

#### Features

- Intended for Continuous Feed 3-Bolt Mount Disposals with 3 3/8" I.D.
- Will Fit a Sink up to 5/8" Thick
- High Quality Finish
- Resistant to Rust and Corrosion
- Easy to Install
- Includes Mounting Ring and Waste Disposal Stopper