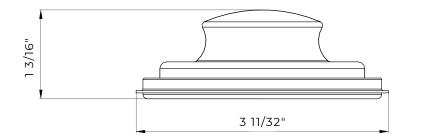

#### Features

- Intended for Continuous Feed 3-Bolt Mount Disposals with 3 3/8" I.D.
- Will Fit a Sink up to 5/8" Thick
- High Quality Finish
- Resistant to Rust and Corrosion
- Easy to Install
- Includes Mounting Ring and Waste Disposal Stopper