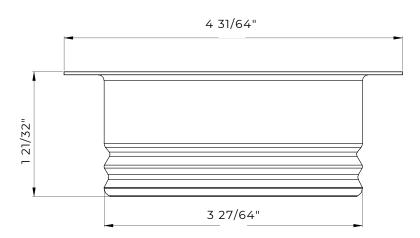

#### Features

- Intended for Continuous Feed 3-Bolt Mount Disposals with 3 3/8" I.D.
- Will Fit a Sink up to 5/8" Thick
- High Quality Finish
- Resistant to Rust and Corrosion
- Easy to Install
- Includes Mounting Ring and Waste Disposal Stopper