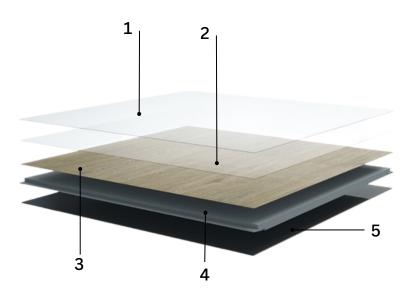

## **Composition of Layers**

**1) UV Surface Treatment**: Super Stain And Scratch Resistant, Prevents Water from Penetrating Through The Layers.

**2) Transparent Wear Layer:** Protects From Abrasions and Enhances Color.

**3) Film Layer:** Offered In A Variety Of Colors With A Natural Look and Feel.

**4) Rigid Core:** Stone Enhanced Polymer Blend Provides Dimensional Stability

**5) IXPE Backing:** Provides Sound Insulation and Underfoot Comfort.