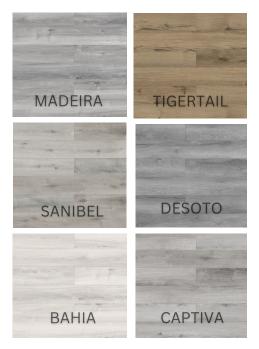

### **Technical Information**

Size: 7 x 48"

Thickness: 6.0mm

Wear Layer: 20mil

Sqft/Box: 18.91 (8 planks)

Attached Pad: 1.0mm IPXE

Residential Warranty: 30 year

Commercial Warranty: 10 year

### Installation

UNICLIC Click-Lock Technology





#### 6140 Ulmerton Road Clearwater, FL 33760 Phone: (727) 388-9895 Fax: (727) 362-1281 For the most current Specification Sheet, go to www.buildsolstone.com

# The Coastal Collection - 20mil

Resilient Rigid Core Flooring

### Colors



## **Composition of Layers**

**1) UV Surface Treatment**: Super Stain And Scratch Resistant, Prevents Water from Penetrating Through The Layers.

**2) Transparent Wear Layer:** Protects From Abrasions and Enhances Color.

**3) Film Layer:** Offered In A Variety Of Colors With A Natural Look and Feel.

**4) Rigid Core:** Stone Enhanced Polymer Blend Provides Dimensional Stability

**5) IXPE Backing:** Provides Sound Insulation and Underfoot Comfort.