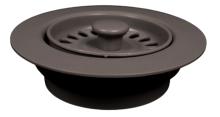

# Color Matching Flange

#### Features

- Colored Flange For Use With Granite Composite Sinks
- Intended for Continuous Feed 3-Bolt Mount Disposals with 3 3/8" I.D.
- Features Basket Strainer and Stopper
- Will Fit a Sink up to 5/8" Thick
- Resistant to Rust and Corrosion
- Easy to Install
- Use as a Kitchen Sink Strainer or a Kitchen Sink Stopper