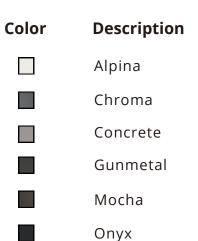

# Color Matching Flange

#### Features

- Colored Flange For Use With Granite Composite Sinks
- Intended for Continuous Feed 3-Bolt Mount Disposals with 3 3/8" I.D.
- Features Basket Strainer and Stopper
- Will Fit a Sink up to 5/8" Thick
- Resistant to Rust and Corrosion
- Easy to Install
- Use as a Kitchen Sink Strainer or a Kitchen Sink Stopper



### Material

• Synthetic Polymer



Sand



### Available Color/Finishes

Intended for reference only



# Color Matching Flange



6140 Ulmerton Road Clearwater, FL 33760 Phone: (727) 388-9895 Fax: (727) 362-1281 For the most current Specification Sheet, go to www.buildpelican.com