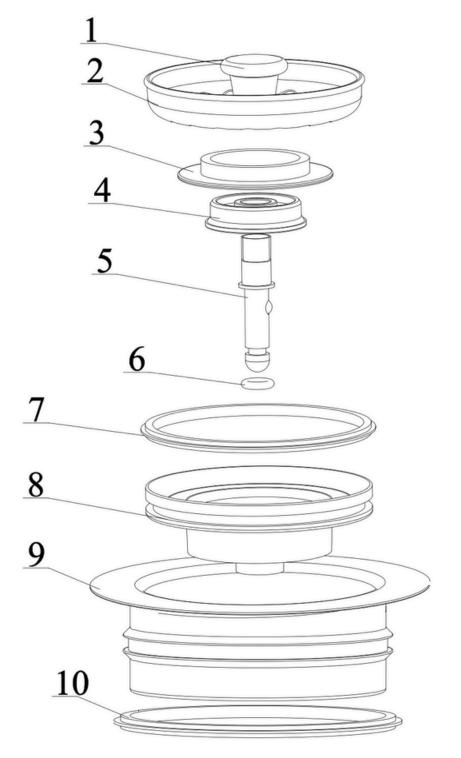

#### Features

- Colored Flange For Use With Granite Composite Sinks
- Intended for Continuous Feed 3-Bolt Mount Disposals with 3 3/8" I.D.
- Features Basket Strainer and Stopper
- Will Fit a Sink up to 5/8" Thick
- Resistant to Rust and Corrosion
- Easy to Install
- Use as a Kitchen Sink Strainer or a Kitchen Sink Stopper