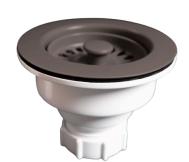

## **Color Matching Strainer**

## **Features**

- Colored Strainer For Use With Granite Composite Sinks
- Will Fit a Sink up to 5/8" Thick
- Resistant to Rust and Corrosion
- Easy to Install
- Use as a Kitchen Sink Strainer or a Kitchen Sink Stopper

## Material

• Synthetic Polymer

**Available Color/Finishes** Intended for reference only

| Color | Description |
|-------|-------------|
|       | Alpina      |
|       | Chroma      |
|       | Concrete    |
|       | Gunmetal    |
|       | Mocha       |
|       | Onyx        |
|       | Sand        |