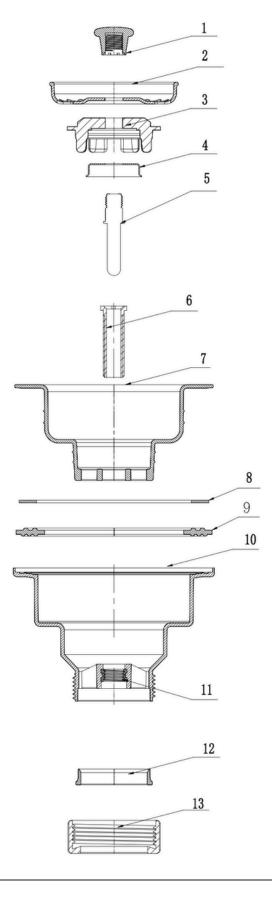

## **Color Matching Strainer**

## **Features**

- Colored Strainer For Use With Granite Composite Sinks
- Will Fit a Sink up to 5/8" Thick
- Resistant to Rust and Corrosion
- Easy to Install
- Use as a Kitchen Sink Strainer or a Kitchen Sink Stopper

## Material

• Synthetic Polymer

**Available Color/Finishes** Intended for reference only

| Color | Description |
|-------|-------------|
|       | Alpina      |
|       | Chroma      |
|       | Concrete    |
|       | Gunmetal    |
|       | Mocha       |
|       | Onyx        |
|       | Sand        |