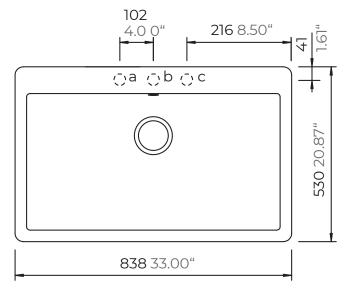

## **Technical Information**

All product dimensions are nominal

Exterior Measurements: 33" x 20.87" x 9.45"

Interior Measurements: 30.24" x 16.29" x 9.45"

Bowl Configuration: Single