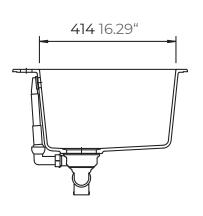

## **Technical Information**

All product dimensions are nominal

Exterior Measurements: 33" x 20.87" x 9.45"

Interior Measurements: 30.24" x 16.29" x 9.45"

Bowl Configuration: Single