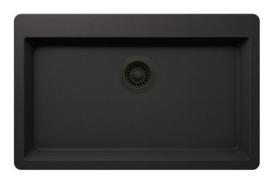

# **Features**

- Single Bowl
- Available in 7 Colors
- Stain / Scratch / Fade Resistant
- Topmount or Undermount for Easy Installation
- Made in Germany

Color Pictured: Gunmetal
\*Pictured with Matching Gunmetal Strainer

# Crystallite Series **Granite Composite Sinks**