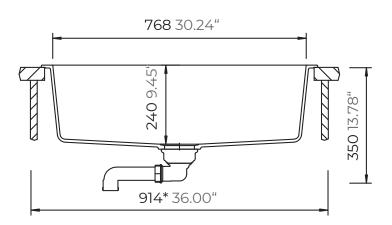

## **Technical Information**

All product dimensions are nominal

Exterior Measurements: 33" x 20.87" x 9.45"

Interior Measurements: 30.24" x 16.29" x 9.45"

Bowl Configuration: Single