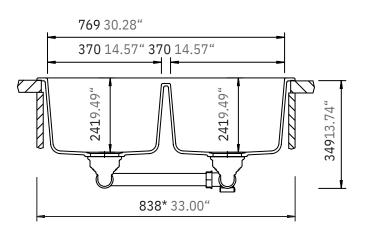

### **Technical Information**

All product dimensions are nominal

Exterior Measurements: 33" x 22" x 9.49"

Left Bowl: 14.57" x 18.15" x 9.49"

Right Bowl: 14.57" x 16.14" x 9.49"

Bowl Configuration: Double