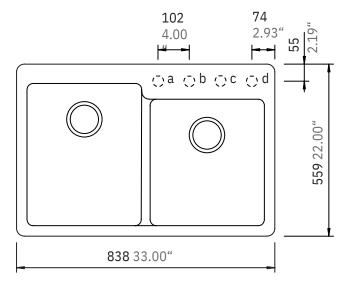

### **Technical Information**

All product dimensions are nominal

Exterior Measurements: 33" x 22" x 9.49"

Left Bowl: 14.57" x 18.15" x 9.49"

Right Bowl: 14.57" x 16.14" x 9.49"

Bowl Configuration: Double