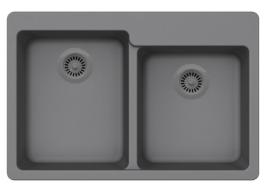

### **Features**

- Double Bowl
- Available in 7 Colors
- Stain / Scratch / Fade Resistant
- Topmount or Undermount for Easy Installation
- Made in Germany

Color Pictured: Chroma \*Pictured with Matching Chroma Strainers

## Available Color/Finishes Intended for reference only

| Color | Description |
|-------|-------------|
|       | Alpina      |
|       | Chroma      |
|       | Concrete    |
|       | Gunmetal    |
|       | Mocha       |
|       | Onyx        |
|       | Sand        |