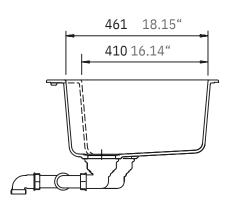

### **Technical Information**

All product dimensions are nominal

Exterior Measurements: 33" x 22" x 9.49"

Left Bowl: 14.57" x 18.15" x 9.49"

Right Bowl: 14.57" x 16.14" x 9.49"

Bowl Configuration: Double