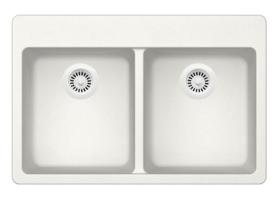

### Installation

Dualmount

Color Pictured: Alpina
\*Pictured with Matching Alpina Strainers

### **Technical Information**

All product dimensions are nominal

Exterior Measurements: 33" x 22" x 9.49"

Bowl Measurements: 14.57" x 16.38" x 9.49"

Bowl Configuration: Double