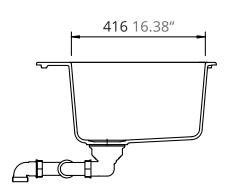

### **Technical Information**

All product dimensions are nominal

Exterior Measurements: 33" x 22" x 9.49"

Bowl Measurements: 14.57" x 16.38" x 9.49"

Bowl Configuration: Double