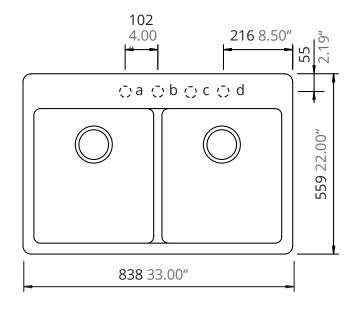

### **Technical Information**

All product dimensions are nominal

Exterior Measurements: 33" x 22" x 9.49"

Bowl Measurements: 14.57" x 16.38" x 9.49"

Bowl Configuration: Double