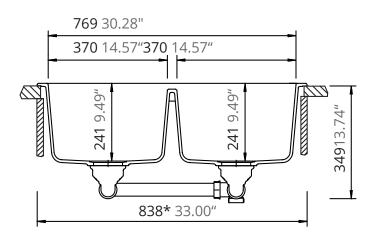

### **Technical Information**

All product dimensions are nominal

Exterior Measurements: 33" x 22" x 9.49"

Bowl Measurements: 14.57" x 16.38" x 9.49"

Bowl Configuration: Double