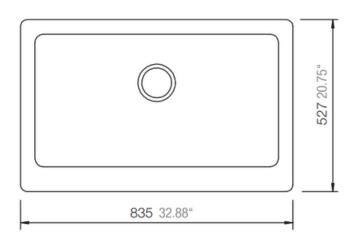

## **Technical Information**

All product dimensions are nominal

Exterior Measurements: 32.88" x 20.75" x 9.50"

Interior Measurements: 29.38" x 16.00" x 9.50"

Bowl Configuration: Single