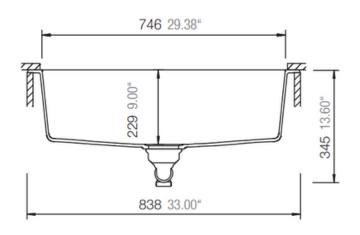

## **Technical Information**

All product dimensions are nominal

Exterior Measurements: 32.88" x 20.75" x 9.50"

Interior Measurements: 29.38" x 16.00" x 9.50"

Bowl Configuration: Single