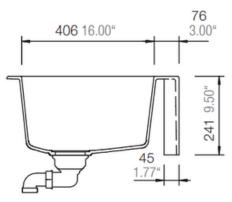

## **Technical Information**

All product dimensions are nominal

Exterior Measurements: 32.88" x 20.75" x 9.50"

Interior Measurements: 29.38" x 16.00" x 9.50"

Bowl Configuration: Single