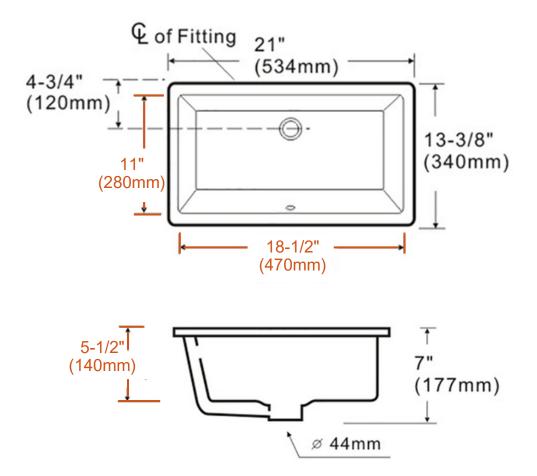

### **Technical Information**

All product dimensions are nominal

Interior Measurements: 18 1/2" x 11" x 5 1/2"

Exterior Measurements: 21" x 13 3/8" x 7"

Bowl Configuration: Single

Finish: Vitreous China