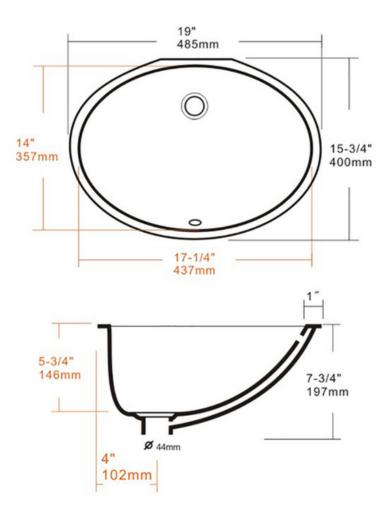

### **Technical Information**

All product dimensions are nominal

Interior Measurements: 17 1/4" x 14" x 5 3/4"

Exterior Measurements: 19" x 15 3/4" x 7 3/4"

Bowl Configuration: Single

Finish: Vitreous China