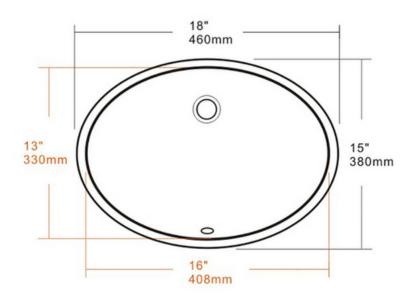

## **Technical Information**

All product dimensions are nominal

Interior Measurements: 16" x 13" x 6"

Exterior Measurements: 18" x 15" x 7 1/2"

Bowl Configuration: Single

Finish: Vitreous China