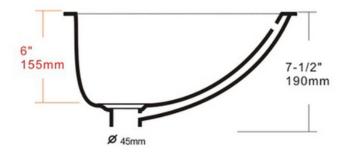

## **Technical Information**

All product dimensions are nominal

Interior Measurements: 16" x 13" x 6"

Exterior Measurements: 18" x 15" x 7 1/2"

Bowl Configuration: Single

Finish: Vitreous China