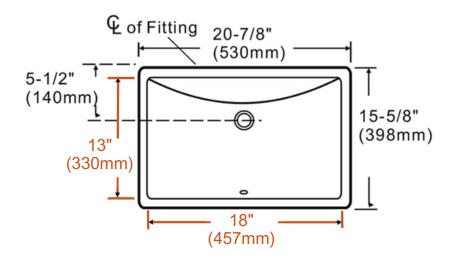

### **Technical Information**

All product dimensions are nominal

Interior Measurements: 18" x 13" x 6"

Exterior Measurements: 20 7/8" x 15 5/8" x 7 3/4"

Bowl Configuration: Single

Finish: Vitreous China