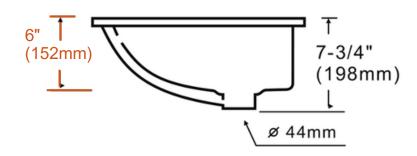

### **Technical Information**

All product dimensions are nominal

Interior Measurements: 18" x 13" x 6"

Exterior Measurements: 20 7/8" x 15 5/8" x 7 3/4"

Bowl Configuration: Single

Finish: Vitreous China