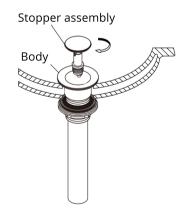

 Put stopper assembly into drain.
And then tighten stopper assembly to connect with pop-up body.