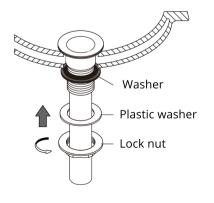

## **POP-UP DRAIN** INSTALLATION INSTRUCTIONS

PL-44 POP-UP DRAIN WITH OVERFLOW

1. Install pop-up body and gasket into the hole.

 Install washer, plastic washer and lock nut onto pop-up body from underneath the basin. And then tighten lock nut.

## PL-38 POP-UP DRAIN WITHOUT OVERFLOW

1. Install pop-up body and gasket into the hole.

 Install washer, plastic washer and lock nut onto pop-up body from underneath the basin. And then tighten lock nut.