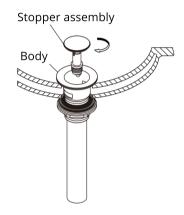

 Put stopper assembly into drain.
And then tighten stopper assembly to connect with pop-up body.