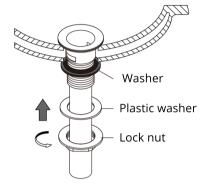

## **POP-UP DRAIN** INSTALLATION INSTRUCTIONS

PL-44 POP-UP DRAIN WITH OVERFLOW

1. Install pop-up body and gasket into the hole.

 Install washer, plastic washer and lock nut onto pop-up body from underneath the basin. And then tighten lock nut.

## PL-38 POP-UP DRAIN WITHOUT OVERFLOW

1. Install pop-up body and gasket into the hole.

 Install washer, plastic washer and lock nut onto pop-up body from underneath the basin. And then tighten lock nut.