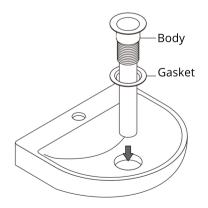

## PL-38 POP-UP DRAIN WITHOUT OVERFLOW

1. Install pop-up body and gasket into the hole.

 Install washer, plastic washer and lock nut onto pop-up body from underneath the basin. And then tighten lock nut.