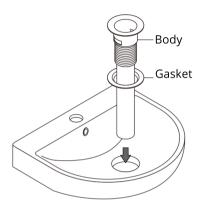

## **POP-UP DRAIN** INSTALLATION INSTRUCTIONS

PL-44 POP-UP DRAIN WITH OVERFLOW

1. Install pop-up body and gasket into the hole.

 Install washer, plastic washer and lock nut onto pop-up body from underneath the basin. And then tighten lock nut.